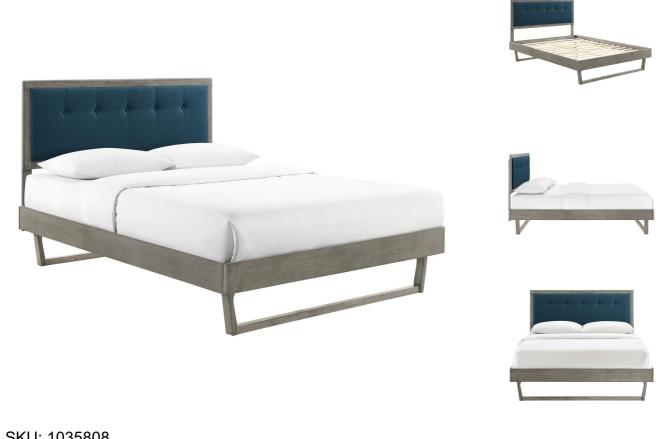

Refresh your master bedroom or guest room with the modern style, retro detail, and organic aesthetics of the Jaidon Tufted Wood King Platform Bed. Inspired by mid-century style, the upholstered headboard of this king bed frame features a beautiful wood frame that encases a button tufted design. This platform bed frame is a sturdy addition to the bedroom with a durable wood, MDF, and veneer construction and an angular rubberwood frame. Eliminating the need for a box spring, this king bed is complete with a wood slat support system, reinforced center beam, and supporting legs that make it a lasting mattress foundation for memory foam, latex, innerspring, and hybrid mattresses. Assembly required. King Bed Frame Weight Capacity: 601 lbs. Set Includes: One - Billie King Platform Bed Frame One - Draper Tufted King Headboard