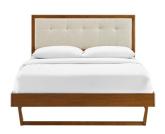

Refresh your master bedroom or guest room with the modern style, retro detail, and organic aesthetics of the Jaidon Tufted Wood King Platform Bed. Inspired by mid-century style, the upholstered headboard of this king bed frame features a beautiful wood frame that encases a button tufted design. This platform bed frame is a sturdy addition to the bedroom with a durable wood, MDF, and veneer construction and an angular rubberwood frame. Eliminating the need for a box spring, this king bed is complete with a wood slat support system, reinforced center beam, and supporting legs that make it a lasting mattress foundation for memory foam, latex, innerspring, and hybrid mattresses. Assembly required. King Bed Frame Weight Capacity: 601 lbs. Set Includes: One - Billie King Platform Bed Frame One - Draper Tufted King Headboard