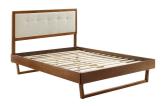

Refresh your master bedroom or guest room with the modern style, retro detail, and organic aesthetics of the Jaidon Tufted Wood King Platform Bed. Inspired by mid-century style, the upholstered headboard of this king bed frame features a beautiful wood frame that encases a button tufted design. This platform bed frame is a sturdy addition to the bedroom with a durable wood, MDF, and veneer construction and an angular rubberwood frame. Eliminating the need for a box spring, this king bed is complete with a wood slat support system, reinforced center beam, and supporting legs that make it a lasting mattress foundation for memory foam, latex, innerspring, and hybrid mattresses. Assembly required. King Bed Frame Weight Capacity: 601 lbs. Set Includes: One - Billie King Platform Bed Frame One - Draper Tufted King Headboard