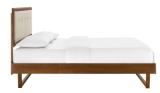

Refresh your master bedroom or guest room with the modern style, retro detail, and organic aesthetics of the Jaidon Tufted Wood King Platform Bed. Inspired by mid-century style, the upholstered headboard of this king bed frame features a beautiful wood frame that encases a button tufted design. This platform bed frame is a sturdy addition to the bedroom with a durable wood, MDF, and veneer construction and an angular rubberwood frame. Eliminating the need for a box spring, this king bed is complete with a wood slat support system, reinforced center beam, and supporting legs that make it a lasting mattress foundation for memory foam, latex, innerspring, and hybrid mattresses. Assembly required. King Bed Frame Weight Capacity: 601 lbs. Set Includes: One - Billie King Platform Bed Frame One - Draper Tufted King Headboard