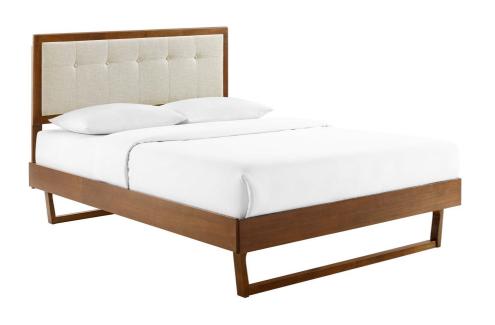

SKU: 1035810

Jaidon King Wood Platform Bed With Angular

Frame In Walnut Beige Regular Price: \$1,238.00 Special Price: \$649.00

|         | Height | Width | Depth |
|---------|--------|-------|-------|
| Overall | 51.00  | 83.00 | 79.50 |

Refresh your master bedroom or guest room with the modern style, retro detail, and organic aesthetics of the Jaidon Tufted Wood King Platform Bed. Inspired by mid-century style, the upholstered headboard of this king bed frame features a beautiful wood frame that encases a button tufted design. This platform bed frame is a sturdy addition to the bedroom with a durable wood, MDF, and veneer construction and an angular rubberwood frame. Eliminating the need for a box spring, this king bed is complete with a wood slat support system, reinforced center beam, and supporting legs that make it a lasting mattress foundation for memory foam, latex, innerspring, and hybrid mattresses. Assembly required. King Bed Frame Weight Capacity: 601 lbs. Set Includes: One - Billie King Platform Bed Frame One - Draper Tufted King Headboard