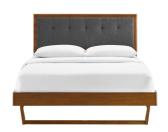

Refresh your master bedroom or guest room with the modern style, retro detail, and organic aesthetics of the Jaidon Tufted Wood King Platform Bed. Inspired by mid-century style, the upholstered headboard of this king bed frame features a beautiful wood frame that encases a button tufted design. This platform bed frame is a sturdy addition to the bedroom with a durable wood, MDF, and veneer construction and an angular rubberwood frame. Eliminating the need for a box spring, this king bed is complete with a wood slat support system, reinforced center beam, and supporting legs that make it a lasting mattress foundation for memory foam, latex, innerspring, and hybrid mattresses. Assembly required. King Bed Frame Weight Capacity: 601 lbs. Set Includes: One - Billie King Platform Bed Frame One - Draper Tufted King Headboard