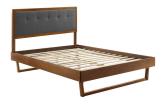

Refresh your master bedroom or guest room with the modern style, retro detail, and organic aesthetics of the Jaidon Tufted Wood King Platform Bed. Inspired by mid-century style, the upholstered headboard of this king bed frame features a beautiful wood frame that encases a button tufted design. This platform bed frame is a sturdy addition to the bedroom with a durable wood, MDF, and veneer construction and an angular rubberwood frame. Eliminating the need for a box spring, this king bed is complete with a wood slat support system, reinforced center beam, and supporting legs that make it a lasting mattress foundation for memory foam, latex, innerspring, and hybrid mattresses. Assembly required. King Bed Frame Weight Capacity: 601 lbs. Set Includes: One - Billie King Platform Bed Frame One - Draper Tufted King Headboard