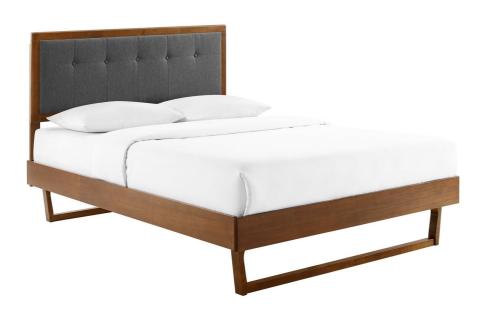

SKU: 1035811

Jaidon King Wood Platform Bed With Angular

Frame In Walnut Charcoal

Regular Price: \$1,238.00 Special Price: \$649.00

|         | Height | Width | Depth |
|---------|--------|-------|-------|
| Overall | 51.00  | 83.00 | 79.50 |

Refresh your master bedroom or guest room with the modern style, retro detail, and organic aesthetics of the Jaidon Tufted Wood King Platform Bed. Inspired by mid-century style, the upholstered headboard of this king bed frame features a beautiful wood frame that encases a button tufted design. This platform bed frame is a sturdy addition to the bedroom with a durable wood, MDF, and veneer construction and an angular rubberwood frame. Eliminating the need for a box spring, this king bed is complete with a wood slat support system, reinforced center beam, and supporting legs that make it a lasting mattress foundation for memory foam, latex, innerspring, and hybrid mattresses. Assembly required. King Bed Frame Weight Capacity: 601 lbs. Set Includes: One - Billie King Platform Bed Frame One - Draper Tufted King Headboard