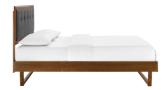

Refresh your master bedroom or guest room with the modern style, retro detail, and organic aesthetics of the Jaidon Tufted Wood King Platform Bed. Inspired by mid-century style, the upholstered headboard of this king bed frame features a beautiful wood frame that encases a button tufted design. This platform bed frame is a sturdy addition to the bedroom with a durable wood, MDF, and veneer construction and an angular rubberwood frame. Eliminating the need for a box spring, this king bed is complete with a wood slat support system, reinforced center beam, and supporting legs that make it a lasting mattress foundation for memory foam, latex, innerspring, and hybrid mattresses. Assembly required. King Bed Frame Weight Capacity: 601 lbs. Set Includes: One - Billie King Platform Bed Frame One - Draper Tufted King Headboard