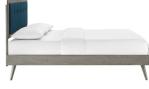

Refresh your master bedroom or guest room with the modern style, retro detail, and organic aesthetics of the Jaidon Tufted Wood Full Platform Bed. Inspired by mid-century style, the upholstered headboard of this full bed frame features a beautiful wood frame that encases a button tufted design. This platform bed frame is a sturdy addition to the bedroom with a durable wood, MDF, and veneer construction and splayed rubberwood legs. Eliminating the need for a box spring, this full bed is complete with a wood slat support system, reinforced center beam, and supporting legs that make it a lasting mattress foundation for memory foam, latex, innerspring, and hybrid mattresses. Assembly required. Full Bed Frame Weight Capacity: 601 lbs. Set Includes: One - Draper Tufted Full Headboard One - Margo Full Platform Bed Frame