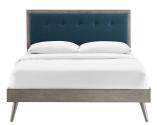

Refresh your master bedroom or guest room with the modern style, retro detail, and organic aesthetics of the Jaidon Tufted Wood Full Platform Bed. Inspired by mid-century style, the upholstered headboard of this full bed frame features a beautiful wood frame that encases a button tufted design. This platform bed frame is a sturdy addition to the bedroom with a durable wood, MDF, and veneer construction and splayed rubberwood legs. Eliminating the need for a box spring, this full bed is complete with a wood slat support system, reinforced center beam, and supporting legs that make it a lasting mattress foundation for memory foam, latex, innerspring, and hybrid mattresses. Assembly required. Full Bed Frame Weight Capacity: 601 lbs. Set Includes: One - Draper Tufted Full Headboard One - Margo Full Platform Bed Frame