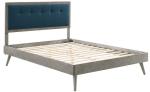

Refresh your master bedroom or guest room with the modern style, retro detail, and organic aesthetics of the Jaidon Tufted Wood Full Platform Bed. Inspired by mid-century style, the upholstered headboard of this full bed frame features a beautiful wood frame that encases a button tufted design. This platform bed frame is a sturdy addition to the bedroom with a durable wood, MDF, and veneer construction and splayed rubberwood legs. Eliminating the need for a box spring, this full bed is complete with a wood slat support system, reinforced center beam, and supporting legs that make it a lasting mattress foundation for memory foam, latex, innerspring, and hybrid mattresses. Assembly required. Full Bed Frame Weight Capacity: 601 lbs. Set Includes: One - Draper Tufted Full Headboard One - Margo Full Platform Bed Frame