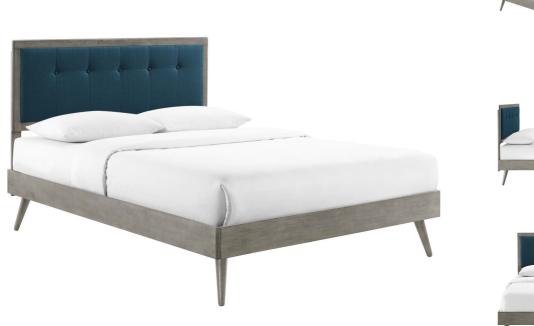

SKU: 1035820

Jaidon Full Wood Platform Bed With Splayed

Legs In Gray Azure Regular Price: \$947.00 Special Price: \$499.00

|         | Height | Width | Depth |
|---------|--------|-------|-------|
| Overall | 51.00  | 78.00 | 57.00 |

Refresh your master bedroom or guest room with the modern style, retro detail, and organic aesthetics of the Jaidon Tufted Wood Full Platform Bed. Inspired by mid-century style, the upholstered headboard of this full bed frame features a beautiful wood frame that encases a button tufted design. This platform bed frame is a sturdy addition to the bedroom with a durable wood, MDF, and veneer construction and splayed rubberwood legs. Eliminating the need for a box spring, this full bed is complete with a wood slat support system, reinforced center beam, and supporting legs that make it a lasting mattress foundation for memory foam, latex, innerspring, and hybrid mattresses. Assembly required. Full Bed Frame Weight Capacity: 601 lbs. Set Includes: One - Draper Tufted Full Headboard One - Margo Full Platform Bed Frame