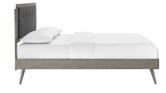

Refresh your master bedroom or guest room with the modern style, retro detail, and organic aesthetics of the Jaidon Tufted Wood Full Platform Bed. Inspired by mid-century style, the upholstered headboard of this full bed frame features a beautiful wood frame that encases a button tufted design. This platform bed frame is a sturdy addition to the bedroom with a durable wood, MDF, and veneer construction and splayed rubberwood legs. Eliminating the need for a box spring, this full bed is complete with a wood slat support system, reinforced center beam, and supporting legs that make it a lasting mattress foundation for memory foam, latex, innerspring, and hybrid mattresses. Assembly required. Full Bed Frame Weight Capacity: 601 lbs. Set Includes: One - Draper Tufted Full Headboard One - Margo Full Platform Bed Frame