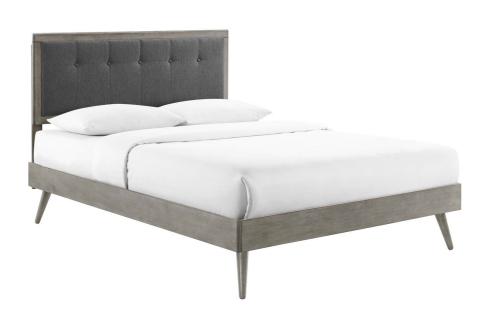

SKU: 1035821

Jaidon Full Wood Platform Bed With Splayed

Legs In Gray Charcoal Regular Price: \$947.00

Special Price: \$499.00

|         | Height | Width | Depth |
|---------|--------|-------|-------|
| Overall | 51.00  | 78.00 | 57.00 |

Refresh your master bedroom or guest room with the modern style, retro detail, and organic aesthetics of the Jaidon Tufted Wood Full Platform Bed. Inspired by mid-century style, the upholstered headboard of this full bed frame features a beautiful wood frame that encases a button tufted design. This platform bed frame is a sturdy addition to the bedroom with a durable wood, MDF, and veneer construction and splayed rubberwood legs. Eliminating the need for a box spring, this full bed is complete with a wood slat support system, reinforced center beam, and supporting legs that make it a lasting mattress foundation for memory foam, latex, innerspring, and hybrid mattresses. Assembly required. Full Bed Frame Weight Capacity: 601 lbs. Set Includes: One - Draper Tufted Full Headboard One - Margo Full Platform Bed Frame