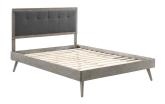

Refresh your master bedroom or guest room with the modern style, retro detail, and organic aesthetics of the Jaidon Tufted Wood Full Platform Bed. Inspired by mid-century style, the upholstered headboard of this full bed frame features a beautiful wood frame that encases a button tufted design. This platform bed frame is a sturdy addition to the bedroom with a durable wood, MDF, and veneer construction and splayed rubberwood legs. Eliminating the need for a box spring, this full bed is complete with a wood slat support system, reinforced center beam, and supporting legs that make it a lasting mattress foundation for memory foam, latex, innerspring, and hybrid mattresses. Assembly required. Full Bed Frame Weight Capacity: 601 lbs. Set Includes: One - Draper Tufted Full Headboard One - Margo Full Platform Bed Frame