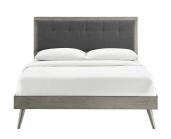

Refresh your master bedroom or guest room with the modern style, retro detail, and organic aesthetics of the Jaidon Tufted Wood Full Platform Bed. Inspired by mid-century style, the upholstered headboard of this full bed frame features a beautiful wood frame that encases a button tufted design. This platform bed frame is a sturdy addition to the bedroom with a durable wood, MDF, and veneer construction and splayed rubberwood legs. Eliminating the need for a box spring, this full bed is complete with a wood slat support system, reinforced center beam, and supporting legs that make it a lasting mattress foundation for memory foam, latex, innerspring, and hybrid mattresses. Assembly required. Full Bed Frame Weight Capacity: 601 lbs. Set Includes: One - Draper Tufted Full Headboard One - Margo Full Platform Bed Frame