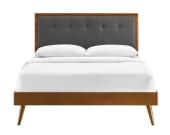

Refresh your master bedroom or guest room with the modern style, retro detail, and organic aesthetics of the Jaidon Tufted Wood Full Platform Bed. Inspired by mid-century style, the upholstered headboard of this full bed frame features a beautiful wood frame that encases a button tufted design. This platform bed frame is a sturdy addition to the bedroom with a durable wood, MDF, and veneer construction and splayed rubberwood legs. Eliminating the need for a box spring, this full bed is complete with a wood slat support system, reinforced center beam, and supporting legs that make it a lasting mattress foundation for memory foam, latex, innerspring, and hybrid mattresses. Assembly required. Full Bed Frame Weight Capacity: 601 lbs. Set Includes: One - Draper Tufted Full Headboard One - Margo Full Platform Bed Frame