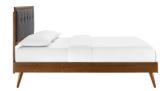

Refresh your master bedroom or guest room with the modern style, retro detail, and organic aesthetics of the Jaidon Tufted Wood Full Platform Bed. Inspired by mid-century style, the upholstered headboard of this full bed frame features a beautiful wood frame that encases a button tufted design. This platform bed frame is a sturdy addition to the bedroom with a durable wood, MDF, and veneer construction and splayed rubberwood legs. Eliminating the need for a box spring, this full bed is complete with a wood slat support system, reinforced center beam, and supporting legs that make it a lasting mattress foundation for memory foam, latex, innerspring, and hybrid mattresses. Assembly required. Full Bed Frame Weight Capacity: 601 lbs. Set Includes: One - Draper Tufted Full Headboard One - Margo Full Platform Bed Frame