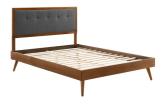

Refresh your master bedroom or guest room with the modern style, retro detail, and organic aesthetics of the Jaidon Tufted Wood Full Platform Bed. Inspired by mid-century style, the upholstered headboard of this full bed frame features a beautiful wood frame that encases a button tufted design. This platform bed frame is a sturdy addition to the bedroom with a durable wood, MDF, and veneer construction and splayed rubberwood legs. Eliminating the need for a box spring, this full bed is complete with a wood slat support system, reinforced center beam, and supporting legs that make it a lasting mattress foundation for memory foam, latex, innerspring, and hybrid mattresses. Assembly required. Full Bed Frame Weight Capacity: 601 lbs. Set Includes: One - Draper Tufted Full Headboard One - Margo Full Platform Bed Frame