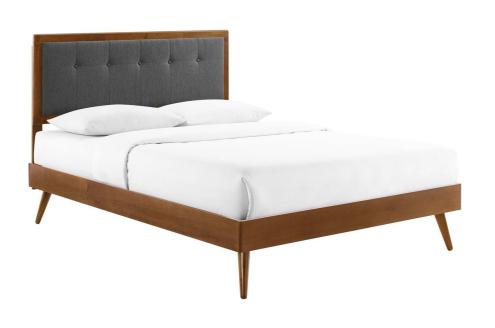

Refresh your master bedroom or guest room with the modern style, retro detail, and organic aesthetics of the Jaidon Tufted Wood Full Platform Bed. Inspired by mid-century style, the upholstered headboard of this full bed frame features a beautiful wood frame that encases a button tufted design. This platform bed frame is a sturdy addition to the bedroom with a durable wood, MDF, and veneer construction and splayed rubberwood legs. Eliminating the need for a box spring, this full bed is complete with a wood slat support system, reinforced center beam, and supporting legs that make it a lasting mattress foundation for memory foam, latex, innerspring, and hybrid mattresses. Assembly required. Full Bed Frame Weight Capacity: 601 lbs. Set Includes: One - Draper Tufted Full Headboard One - Margo Full Platform Bed Frame