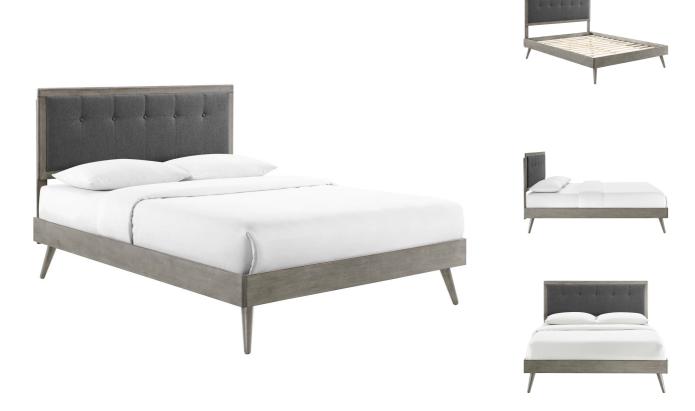

| SKU: 1035827                                       |    |
|----------------------------------------------------|----|
| Jaidon King Wood Platform Bed With Splayed         |    |
| Legs In Gray Charcoal<br>Regular Price: \$1,235.00 | ٥v |
| Special Price: \$649.00                            |    |

| d |         | Height | Width | Depth |
|---|---------|--------|-------|-------|
|   | Overall | 51.00  | 83.00 | 79.50 |

Refresh your master bedroom or guest room with the modern style, retro detail, and organic aesthetics of the Jaidon Tufted Wood King Platform Bed. Inspired by mid-century style, the upholstered headboard of this king bed frame features a beautiful wood frame that encases a button tufted design. This platform bed frame is a sturdy addition to the bedroom with a durable wood, MDF, and veneer construction and splayed rubberwood legs. Eliminating the need for a box spring, this king bed is complete with a wood slat support system, reinforced center beam, and supporting legs that make it a lasting mattress foundation for memory foam, latex, innerspring, and hybrid mattresses. Assembly required. King Bed Frame Weight Capacity: 601 lbs. Set Includes: One - Draper Tufted King Headboard One - Margo King Platform Bed Frame