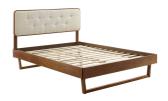

SKU: 1035840

Chantelle Full Wood Platform Bed With Angular

Frame In Walnut Beige

Regular Price: \$944.00

Special Price: \$499.00

|         | Height | Width | Depth |
|---------|--------|-------|-------|
| Overall | 48.00  | 78.00 | 57.00 |

Infuse modern style into your master bedroom or guest room decor with the retro detail and organic aesthetics of the Chantelle Tufted Wood Full Platform Bed. Inspired by mid-century style, the upholstered headboard on this full bed frame features a classic button tufted design framed in rich wood grain. This platform bed frame is a sturdy addition to the bedroom with a durable wood, MDF, and veneer construction and an angular rubberwood frame. Eliminating the need for a box spring, this full bed is complete with a wood slat support system, reinforced center beam, and supporting legs that make it a lasting mattress foundation for memory foam, latex, innerspring, and hybrid mattresses. Assembly required. Full Bed Frame Weight Capacity: 601 lbs. Set Includes: One - Billie Full Platform Bed Frame One - Collins Tufted Full Headboard