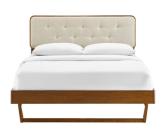

SKU: 1035840

Chantelle Full Wood Platform Bed With Angular

Frame In Walnut Beige

Regular Price: \$944.00

Special Price: \$499.00

|         | Height | Width | Depth |
|---------|--------|-------|-------|
| Overall | 48.00  | 78.00 | 57.00 |

Infuse modern style into your master bedroom or guest room decor with the retro detail and organic aesthetics of the Chantelle Tufted Wood Full Platform Bed. Inspired by mid-century style, the upholstered headboard on this full bed frame features a classic button tufted design framed in rich wood grain. This platform bed frame is a sturdy addition to the bedroom with a durable wood, MDF, and veneer construction and an angular rubberwood frame. Eliminating the need for a box spring, this full bed is complete with a wood slat support system, reinforced center beam, and supporting legs that make it a lasting mattress foundation for memory foam, latex, innerspring, and hybrid mattresses. Assembly required. Full Bed Frame Weight Capacity: 601 lbs. Set Includes: One - Billie Full Platform Bed Frame One - Collins Tufted Full Headboard