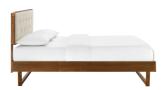

SKU: 1035840

Chantelle Full Wood Platform Bed With Angular

Frame In Walnut Beige

Regular Price: \$944.00

Special Price: \$499.00

|         | Height | Width | Depth |
|---------|--------|-------|-------|
| Overall | 48.00  | 78.00 | 57.00 |

Infuse modern style into your master bedroom or guest room decor with the retro detail and organic aesthetics of the Chantelle Tufted Wood Full Platform Bed. Inspired by mid-century style, the upholstered headboard on this full bed frame features a classic button tufted design framed in rich wood grain. This platform bed frame is a sturdy addition to the bedroom with a durable wood, MDF, and veneer construction and an angular rubberwood frame. Eliminating the need for a box spring, this full bed is complete with a wood slat support system, reinforced center beam, and supporting legs that make it a lasting mattress foundation for memory foam, latex, innerspring, and hybrid mattresses. Assembly required. Full Bed Frame Weight Capacity: 601 lbs. Set Includes: One - Billie Full Platform Bed Frame One - Collins Tufted Full Headboard