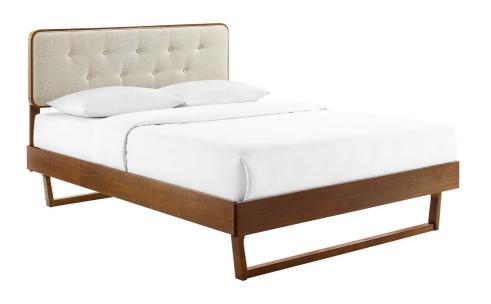

SKU: 1035840

Chantelle Full Wood Platform Bed With Angular

Frame In Walnut Beige

Regular Price: \$944.00

Special Price: \$499.00

|         | Height | Width | Depth |
|---------|--------|-------|-------|
| Overall | 48.00  | 78.00 | 57.00 |

Infuse modern style into your master bedroom or guest room decor with the retro detail and organic aesthetics of the Chantelle Tufted Wood Full Platform Bed. Inspired by mid-century style, the upholstered headboard on this full bed frame features a classic button tufted design framed in rich wood grain. This platform bed frame is a sturdy addition to the bedroom with a durable wood, MDF, and veneer construction and an angular rubberwood frame. Eliminating the need for a box spring, this full bed is complete with a wood slat support system, reinforced center beam, and supporting legs that make it a lasting mattress foundation for memory foam, latex, innerspring, and hybrid mattresses. Assembly required. Full Bed Frame Weight Capacity: 601 lbs. Set Includes: One - Billie Full Platform Bed Frame One - Collins Tufted Full Headboard