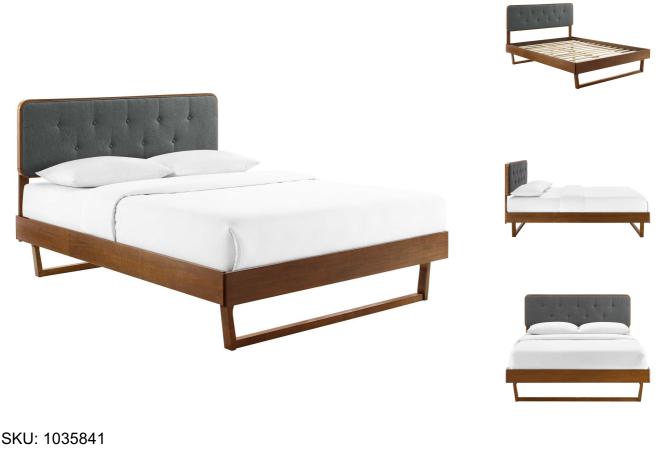

| nantelle Full Wood Platform Bed With Angular<br>ame In Walnut Charcoal |         | Height | Width | Depth |
|------------------------------------------------------------------------|---------|--------|-------|-------|
| Regular Price: \$944.00                                                | Overall | 48.00  | 78.00 | 57.00 |
| Special Price: \$499.00                                                |         |        |       |       |

Infuse modern style into your master bedroom or guest room decor with the retro detail and organic aesthetics of the Chantelle Tufted Wood Full Platform Bed. Inspired by mid-century style, the upholstered headboard on this full bed frame features a classic button tufted design framed in rich wood grain. This platform bed frame is a sturdy addition to the bedroom with a durable wood, MDF, and veneer construction and an angular rubberwood frame. Eliminating the need for a box spring, this full bed is complete with a wood slat support system, reinforced center beam, and supporting legs that make it a lasting mattress foundation for memory foam, latex, innerspring, and hybrid mattresses. Assembly required. Full Bed Frame Weight Capacity: 601 lbs. Set Includes: One - Billie Full Platform Bed Frame One - Collins Tufted Full Headboard