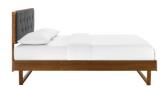

Infuse modern style into your master bedroom or guest room decor with the retro detail and organic aesthetics of the Chantelle Tufted Wood King Platform Bed. Inspired by mid-century style, the upholstered headboard on this king bed frame features a classic button tufted design framed in rich wood grain. This platform bed frame is a sturdy addition to the bedroom with a durable wood, MDF, and veneer construction and an angular rubberwood frame. Eliminating the need for a box spring, this king bed is complete with a wood slat support system, reinforced center beam, and supporting legs that make it a lasting mattress foundation for memory foam, latex, innerspring, and hybrid mattresses. Assembly required. King Bed Frame Weight Capacity: 601 lbs. Set Includes: One - Billie King Platform Bed Frame One - Collins Tufted King Headboard