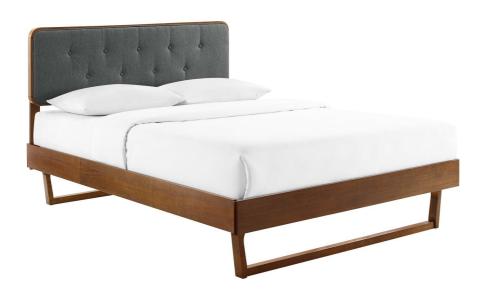

SKU: 1035847

Chantelle King Wood Platform Bed With Angular Frame In Walnut Charcoal

Regular Price: \$1,234.00 Special Price: \$649.00

|         | Height | Width | Depth |
|---------|--------|-------|-------|
| Overall | 48.00  | 83.00 | 79.50 |

Infuse modern style into your master bedroom or guest room decor with the retro detail and organic aesthetics of the Chantelle Tufted Wood King Platform Bed. Inspired by mid-century style, the upholstered headboard on this king bed frame features a classic button tufted design framed in rich wood grain. This platform bed frame is a sturdy addition to the bedroom with a durable wood, MDF, and veneer construction and an angular rubberwood frame. Eliminating the need for a box spring, this king bed is complete with a wood slat support system, reinforced center beam, and supporting legs that make it a lasting mattress foundation for memory foam, latex, innerspring, and hybrid mattresses. Assembly required. King Bed Frame Weight Capacity: 601 lbs. Set Includes: One - Billie King Platform Bed Frame One - Collins Tufted King Headboard