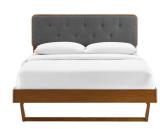

Infuse modern style into your master bedroom or guest room decor with the retro detail and organic aesthetics of the Chantelle Tufted Wood King Platform Bed. Inspired by mid-century style, the upholstered headboard on this king bed frame features a classic button tufted design framed in rich wood grain. This platform bed frame is a sturdy addition to the bedroom with a durable wood, MDF, and veneer construction and an angular rubberwood frame. Eliminating the need for a box spring, this king bed is complete with a wood slat support system, reinforced center beam, and supporting legs that make it a lasting mattress foundation for memory foam, latex, innerspring, and hybrid mattresses. Assembly required. King Bed Frame Weight Capacity: 601 lbs. Set Includes: One - Billie King Platform Bed Frame One - Collins Tufted King Headboard