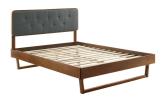

Infuse modern style into your master bedroom or guest room decor with the retro detail and organic aesthetics of the Chantelle Tufted Wood King Platform Bed. Inspired by mid-century style, the upholstered headboard on this king bed frame features a classic button tufted design framed in rich wood grain. This platform bed frame is a sturdy addition to the bedroom with a durable wood, MDF, and veneer construction and an angular rubberwood frame. Eliminating the need for a box spring, this king bed is complete with a wood slat support system, reinforced center beam, and supporting legs that make it a lasting mattress foundation for memory foam, latex, innerspring, and hybrid mattresses. Assembly required. King Bed Frame Weight Capacity: 601 lbs. Set Includes: One - Billie King Platform Bed Frame One - Collins Tufted King Headboard