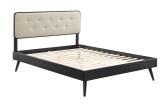

Infuse modern style into your master bedroom or guest room decor with the retro detail and organic aesthetics of the Chantelle Tufted Wood Full Platform Bed. Inspired by mid-century style, the upholstered headboard on this full bed frame features a classic button tufted design framed in rich wood grain. This platform bed frame is a sturdy addition to the bedroom with a durable wood, MDF, and veneer construction and splayed rubberwood legs. Eliminating the need for a box spring, this full bed is complete with a wood slat support system, reinforced center beam, and supporting legs that make it a lasting mattress foundation for memory foam, latex, innerspring, and hybrid mattresses. Assembly required. Full Bed Frame Weight Capacity: 601 lbs. Set Includes: One - Collins Tufted Full Headboard One - Margo Full Platform Bed Frame