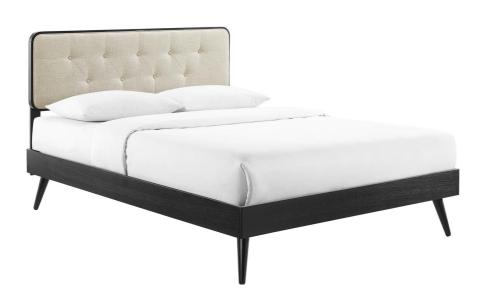

SKU: 1035854

Chantelle Full Wood Platform Bed With Splayed

Legs In Black Beige Regular Price: \$945.00 Special Price: \$499.00

|         | Height | Width | Depth |
|---------|--------|-------|-------|
| Overall | 48.00  | 78.00 | 57.00 |

Infuse modern style into your master bedroom or guest room decor with the retro detail and organic aesthetics of the Chantelle Tufted Wood Full Platform Bed. Inspired by mid-century style, the upholstered headboard on this full bed frame features a classic button tufted design framed in rich wood grain. This platform bed frame is a sturdy addition to the bedroom with a durable wood, MDF, and veneer construction and splayed rubberwood legs. Eliminating the need for a box spring, this full bed is complete with a wood slat support system, reinforced center beam, and supporting legs that make it a lasting mattress foundation for memory foam, latex, innerspring, and hybrid mattresses. Assembly required. Full Bed Frame Weight Capacity: 601 lbs. Set Includes: One - Collins Tufted Full Headboard One - Margo Full Platform Bed Frame