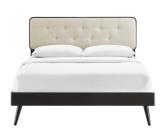

Infuse modern style into your master bedroom or guest room decor with the retro detail and organic aesthetics of the Chantelle Tufted Wood Full Platform Bed. Inspired by mid-century style, the upholstered headboard on this full bed frame features a classic button tufted design framed in rich wood grain. This platform bed frame is a sturdy addition to the bedroom with a durable wood, MDF, and veneer construction and splayed rubberwood legs. Eliminating the need for a box spring, this full bed is complete with a wood slat support system, reinforced center beam, and supporting legs that make it a lasting mattress foundation for memory foam, latex, innerspring, and hybrid mattresses. Assembly required. Full Bed Frame Weight Capacity: 601 lbs. Set Includes: One - Collins Tufted Full Headboard One - Margo Full Platform Bed Frame