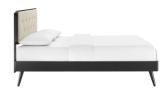

Infuse modern style into your master bedroom or guest room decor with the retro detail and organic aesthetics of the Chantelle Tufted Wood Full Platform Bed. Inspired by mid-century style, the upholstered headboard on this full bed frame features a classic button tufted design framed in rich wood grain. This platform bed frame is a sturdy addition to the bedroom with a durable wood, MDF, and veneer construction and splayed rubberwood legs. Eliminating the need for a box spring, this full bed is complete with a wood slat support system, reinforced center beam, and supporting legs that make it a lasting mattress foundation for memory foam, latex, innerspring, and hybrid mattresses. Assembly required. Full Bed Frame Weight Capacity: 601 lbs. Set Includes: One - Collins Tufted Full Headboard One - Margo Full Platform Bed Frame