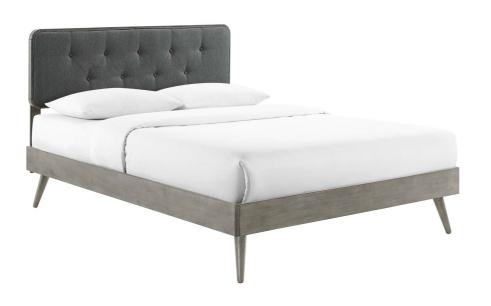

SKU: 1035857

Chantelle Full Wood Platform Bed With Splayed

Legs In Gray Charcoal

Regular Price: \$945.00 Special Price: \$499.00 
 Height
 Width
 Depth

 Overall
 48.00
 78.00
 57.00

Infuse modern style into your master bedroom or guest room decor with the retro detail and organic aesthetics of the Chantelle Tufted Wood Full Platform Bed. Inspired by mid-century style, the upholstered headboard on this full bed frame features a classic button tufted design framed in rich wood grain. This platform bed frame is a sturdy addition to the bedroom with a durable wood, MDF, and veneer construction and splayed rubberwood legs. Eliminating the need for a box spring, this full bed is complete with a wood slat support system, reinforced center beam, and supporting legs that make it a lasting mattress foundation for memory foam, latex, innerspring, and hybrid mattresses. Assembly required. Full Bed Frame Weight Capacity: 601 lbs. Set Includes: One - Collins Tufted Full Headboard One - Margo Full Platform Bed Frame