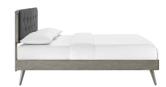

SKU: 1035857

Chantelle Full Wood Platform Bed With Splayed

Legs In Gray Charcoal

Regular Price: \$945.00 Special Price: \$499.00 
 Height
 Width
 Depth

 Overall
 48.00
 78.00
 57.00

Infuse modern style into your master bedroom or guest room decor with the retro detail and organic aesthetics of the Chantelle Tufted Wood Full Platform Bed. Inspired by mid-century style, the upholstered headboard on this full bed frame features a classic button tufted design framed in rich wood grain. This platform bed frame is a sturdy addition to the bedroom with a durable wood, MDF, and veneer construction and splayed rubberwood legs. Eliminating the need for a box spring, this full bed is complete with a wood slat support system, reinforced center beam, and supporting legs that make it a lasting mattress foundation for memory foam, latex, innerspring, and hybrid mattresses. Assembly required. Full Bed Frame Weight Capacity: 601 lbs. Set Includes: One - Collins Tufted Full Headboard One - Margo Full Platform Bed Frame