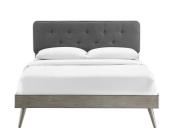

SKU: 1035857

Chantelle Full Wood Platform Bed With Splayed

Legs In Gray Charcoal

Regular Price: \$945.00 Special Price: \$499.00 
 Height
 Width
 Depth

 Overall
 48.00
 78.00
 57.00

Infuse modern style into your master bedroom or guest room decor with the retro detail and organic aesthetics of the Chantelle Tufted Wood Full Platform Bed. Inspired by mid-century style, the upholstered headboard on this full bed frame features a classic button tufted design framed in rich wood grain. This platform bed frame is a sturdy addition to the bedroom with a durable wood, MDF, and veneer construction and splayed rubberwood legs. Eliminating the need for a box spring, this full bed is complete with a wood slat support system, reinforced center beam, and supporting legs that make it a lasting mattress foundation for memory foam, latex, innerspring, and hybrid mattresses. Assembly required. Full Bed Frame Weight Capacity: 601 lbs. Set Includes: One - Collins Tufted Full Headboard One - Margo Full Platform Bed Frame