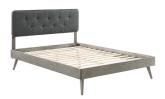

SKU: 1035857

Chantelle Full Wood Platform Bed With Splayed

Legs In Gray Charcoal

Regular Price: \$945.00 Special Price: \$499.00 
 Height
 Width
 Depth

 Overall
 48.00
 78.00
 57.00

Infuse modern style into your master bedroom or guest room decor with the retro detail and organic aesthetics of the Chantelle Tufted Wood Full Platform Bed. Inspired by mid-century style, the upholstered headboard on this full bed frame features a classic button tufted design framed in rich wood grain. This platform bed frame is a sturdy addition to the bedroom with a durable wood, MDF, and veneer construction and splayed rubberwood legs. Eliminating the need for a box spring, this full bed is complete with a wood slat support system, reinforced center beam, and supporting legs that make it a lasting mattress foundation for memory foam, latex, innerspring, and hybrid mattresses. Assembly required. Full Bed Frame Weight Capacity: 601 lbs. Set Includes: One - Collins Tufted Full Headboard One - Margo Full Platform Bed Frame