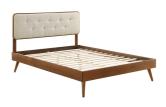

Infuse modern style into your master bedroom or guest room decor with the retro detail and organic aesthetics of the Chantelle Tufted Wood King Platform Bed. Inspired by mid-century style, the upholstered headboard on this king bed frame features a classic button tufted design framed in rich wood grain. This platform bed frame is a sturdy addition to the bedroom with a durable wood, MDF, and veneer construction and splayed rubberwood legs. Eliminating the need for a box spring, this king bed is complete with a wood slat support system, reinforced center beam, and supporting legs that make it a lasting mattress foundation for memory foam, latex, innerspring, and hybrid mattresses. Assembly required. King Bed Frame Weight Capacity: 601 lbs. Set Includes: One - Collins Tufted King Headboard One - Margo King Platform Bed Frame