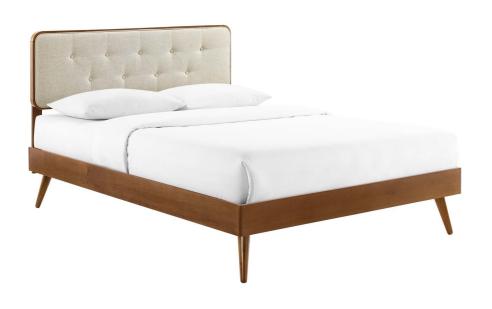

SKU: 1035864

Chantelle King Wood Platform Bed With Splayed

Legs In Walnut Beige Regular Price: \$1,232.00

Special Price: \$649.00

| layed |         | Height | Width | Depth |  |
|-------|---------|--------|-------|-------|--|
|       | Overall | 48.00  | 83.00 | 79.50 |  |

Infuse modern style into your master bedroom or guest room decor with the retro detail and organic aesthetics of the Chantelle Tufted Wood King Platform Bed. Inspired by mid-century style, the upholstered headboard on this king bed frame features a classic button tufted design framed in rich wood grain. This platform bed frame is a sturdy addition to the bedroom with a durable wood, MDF, and veneer construction and splayed rubberwood legs. Eliminating the need for a box spring, this king bed is complete with a wood slat support system, reinforced center beam, and supporting legs that make it a lasting mattress foundation for memory foam, latex, innerspring, and hybrid mattresses. Assembly required. King Bed Frame Weight Capacity: 601 lbs. Set Includes: One - Collins Tufted King Headboard One - Margo King Platform Bed Frame