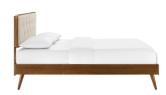

Infuse modern style into your master bedroom or guest room decor with the retro detail and organic aesthetics of the Chantelle Tufted Wood King Platform Bed. Inspired by mid-century style, the upholstered headboard on this king bed frame features a classic button tufted design framed in rich wood grain. This platform bed frame is a sturdy addition to the bedroom with a durable wood, MDF, and veneer construction and splayed rubberwood legs. Eliminating the need for a box spring, this king bed is complete with a wood slat support system, reinforced center beam, and supporting legs that make it a lasting mattress foundation for memory foam, latex, innerspring, and hybrid mattresses. Assembly required. King Bed Frame Weight Capacity: 601 lbs. Set Includes: One - Collins Tufted King Headboard One - Margo King Platform Bed Frame