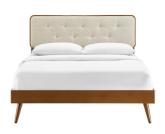

Infuse modern style into your master bedroom or guest room decor with the retro detail and organic aesthetics of the Chantelle Tufted Wood King Platform Bed. Inspired by mid-century style, the upholstered headboard on this king bed frame features a classic button tufted design framed in rich wood grain. This platform bed frame is a sturdy addition to the bedroom with a durable wood, MDF, and veneer construction and splayed rubberwood legs. Eliminating the need for a box spring, this king bed is complete with a wood slat support system, reinforced center beam, and supporting legs that make it a lasting mattress foundation for memory foam, latex, innerspring, and hybrid mattresses. Assembly required. King Bed Frame Weight Capacity: 601 lbs. Set Includes: One - Collins Tufted King Headboard One - Margo King Platform Bed Frame