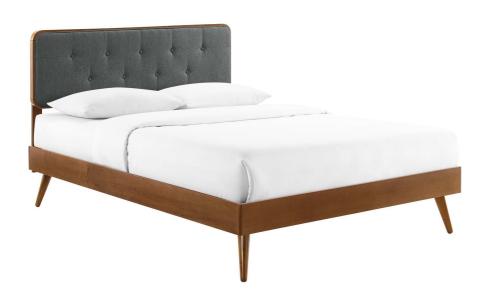

SKU: 1035865

Chantelle King Wood Platform Bed With Splayed

Legs In Walnut Charcoal
Regular Price: \$1,232.00

Special Price: \$649.00

|         | Height | Width | Depth |
|---------|--------|-------|-------|
| Overall | 48.00  | 83.00 | 79.50 |

Infuse modern style into your master bedroom or guest room decor with the retro detail and organic aesthetics of the Chantelle Tufted Wood King Platform Bed. Inspired by mid-century style, the upholstered headboard on this king bed frame features a classic button tufted design framed in rich wood grain. This platform bed frame is a sturdy addition to the bedroom with a durable wood, MDF, and veneer construction and splayed rubberwood legs. Eliminating the need for a box spring, this king bed is complete with a wood slat support system, reinforced center beam, and supporting legs that make it a lasting mattress foundation for memory foam, latex, innerspring, and hybrid mattresses. Assembly required. King Bed Frame Weight Capacity: 601 lbs. Set Includes: One - Collins Tufted King Headboard One - Margo King Platform Bed Frame