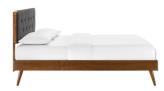

Infuse modern style into your master bedroom or guest room decor with the retro detail and organic aesthetics of the Chantelle Tufted Wood King Platform Bed. Inspired by mid-century style, the upholstered headboard on this king bed frame features a classic button tufted design framed in rich wood grain. This platform bed frame is a sturdy addition to the bedroom with a durable wood, MDF, and veneer construction and splayed rubberwood legs. Eliminating the need for a box spring, this king bed is complete with a wood slat support system, reinforced center beam, and supporting legs that make it a lasting mattress foundation for memory foam, latex, innerspring, and hybrid mattresses. Assembly required. King Bed Frame Weight Capacity: 601 lbs. Set Includes: One - Collins Tufted King Headboard One - Margo King Platform Bed Frame