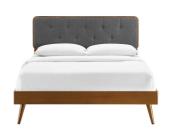

SKU: 1035865

Chantelle King Wood Platform Bed With Splayed

Legs In Walnut Charcoal
Regular Price: \$1,232.00

Special Price: \$649.00

|         | Height | Width | Depth |
|---------|--------|-------|-------|
| Overall | 48.00  | 83.00 | 79.50 |

Infuse modern style into your master bedroom or guest room decor with the retro detail and organic aesthetics of the Chantelle Tufted Wood King Platform Bed. Inspired by mid-century style, the upholstered headboard on this king bed frame features a classic button tufted design framed in rich wood grain. This platform bed frame is a sturdy addition to the bedroom with a durable wood, MDF, and veneer construction and splayed rubberwood legs. Eliminating the need for a box spring, this king bed is complete with a wood slat support system, reinforced center beam, and supporting legs that make it a lasting mattress foundation for memory foam, latex, innerspring, and hybrid mattresses. Assembly required. King Bed Frame Weight Capacity: 601 lbs. Set Includes: One - Collins Tufted King Headboard One - Margo King Platform Bed Frame