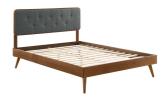

Infuse modern style into your master bedroom or guest room decor with the retro detail and organic aesthetics of the Chantelle Tufted Wood King Platform Bed. Inspired by mid-century style, the upholstered headboard on this king bed frame features a classic button tufted design framed in rich wood grain. This platform bed frame is a sturdy addition to the bedroom with a durable wood, MDF, and veneer construction and splayed rubberwood legs. Eliminating the need for a box spring, this king bed is complete with a wood slat support system, reinforced center beam, and supporting legs that make it a lasting mattress foundation for memory foam, latex, innerspring, and hybrid mattresses. Assembly required. King Bed Frame Weight Capacity: 601 lbs. Set Includes: One - Collins Tufted King Headboard One - Margo King Platform Bed Frame