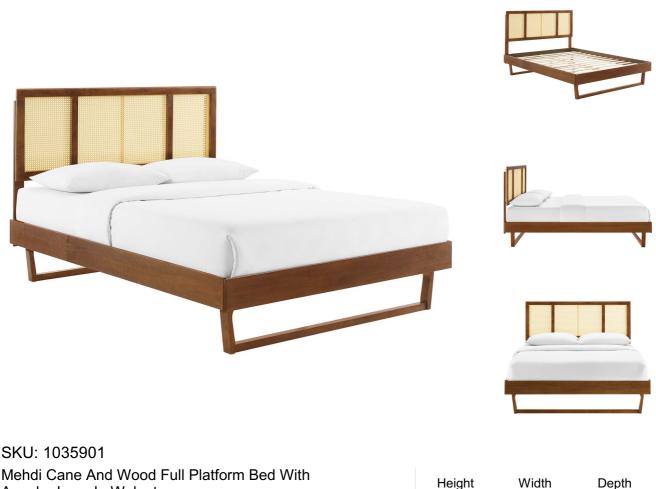

| Angular Legs In Walnut    |         | Height | vviatn | Depth |
|---------------------------|---------|--------|--------|-------|
| 0 0                       | Overall | E1 00  | 70.00  | F7 00 |
| Regular Price: \$1,041.00 | Overall | 51.00  | 79.00  | 57.00 |
| Special Price: \$549.00   |         |        |        |       |

Infuse modern style into a guest room or teenager's bedroom decor with the retro detail and organic aesthetics of the Mehdi Woven Cane Rattan Wood Full Platform Bed. Bringing an airy, organic aesthetic to the bedroom, the full size headboard of this wood bed combines mid-century modernity and tropical style with its beautiful cane pattern and natural wood. This platform bed frame is a sturdy addition to the bedroom with a durable wood, MDF, and veneer construction and angular rubberwood legs. Eliminating the need for a box spring, this full bed is complete with a wood slat support system, reinforced center beam, and supporting legs that make it a lasting mattress foundation for memory foam, latex, innerspring, and hybrid mattresses. Assembly required. Full Bed Frame Weight Capacity: 601 lbs. Set Includes: One - Billie Full Platform Bed Frame One - Delmare Cane Full Headboard