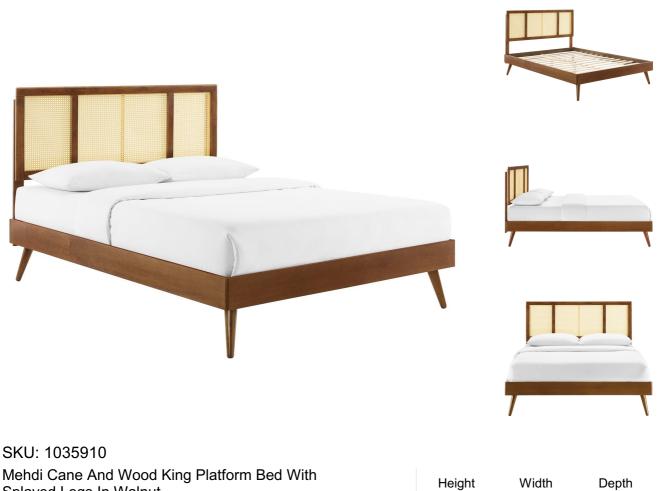

| Splayed Legs In Walnut    |         | rieigiit | vviauri | Depin |
|---------------------------|---------|----------|---------|-------|
|                           |         |          |         |       |
| Regular Price: \$1,396.00 | Overall | 51.00    | 84.00   | 79.50 |
| Special Price: \$739.00   |         |          |         |       |

Infuse modern style into your master bedroom or guest room decor with the retro detail and organic aesthetics of the Mehdi Woven Cane Rattan Wood King Platform Bed. Bringing an airy, organic aesthetic to the bedroom, the king size headboard of this wood bed combines mid-century modernity and tropical style with its beautiful cane pattern and natural wood. This platform bed frame is a sturdy addition to the bedroom with a durable wood, MDF, and veneer construction and splayed rubberwood legs. Eliminating the need for a box spring, this king bed is complete with a wood slat support system, reinforced center beam, and supporting legs that make it a lasting mattress foundation for memory foam, latex, innerspring, and hybrid mattresses. Assembly required. King Bed Frame Weight Capacity: 601 lbs. Set Includes: One - Delmare Cane King Headboard One - Margo King Platform Bed Frame