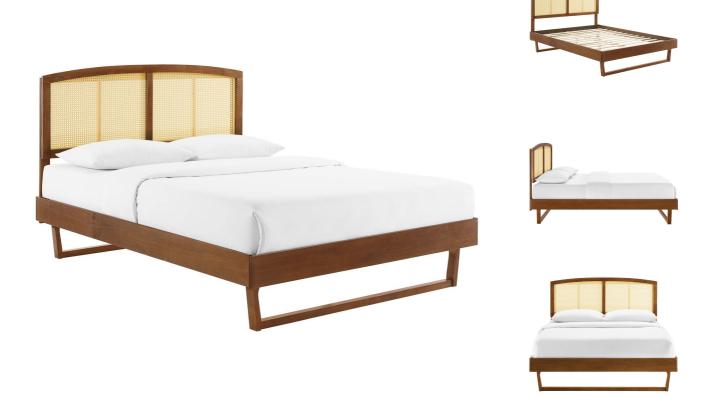

SKU: 1035913

Newcombe Cane And Wood Full Platform Bed

With Angular Legs In Walnut

Regular Price: \$1,041.00 Special Price: \$549.00

|         | Height | Width | Depth |
|---------|--------|-------|-------|
| Overall | 51.00  | 79.00 | 57.00 |

Bring the calming relaxation of island time to a guest room or teenager's bedroom with the Newcombe Woven Cane Rattan Wood Full Platform Bed. Combining mid-century modernity with tropical style, the full size headboard of this wood bed features a beautiful woven cane and arched natural wood frame that lends an airy, organic aesthetic to the bedroom. This platform bed frame is a sturdy addition to the bedroom with a durable wood, MDF, and veneer construction and angular rubberwood legs. Eliminating the need for a box spring, this full bed is complete with a wood slat support system, reinforced center beam, and supporting legs that make it a lasting mattress foundation for memory foam, latex, innerspring, and hybrid mattresses. Assembly required. Full Bed Frame Weight Capacity: 601 lbs. Set Includes: One - Billie Full Platform Bed Frame One - Halcyon Cane Full Headboard