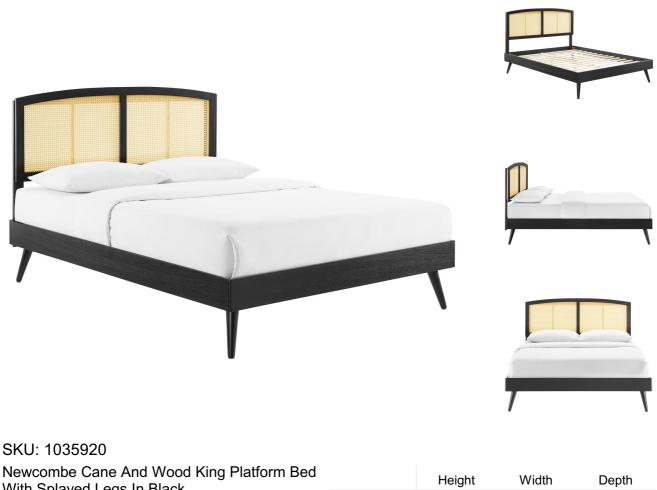

| With Splayed Legs In Black |         | пеции | width | Deptil |
|----------------------------|---------|-------|-------|--------|
| with opidyed Legs in Black |         |       |       |        |
| Regular Price: \$1,477.00  | Overall | 51.00 | 84.00 | 79.50  |
| Special Price: \$779.00    |         |       |       |        |
|                            |         |       |       |        |

Bring the calming relaxation of island time to your master bedroom or guest room with the Newcombe Woven Cane Rattan Wood King Platform Bed. Combining mid-century modernity with tropical style, the king size headboard of this wood bed features a beautiful woven cane and arched natural wood frame that lends an airy, organic aesthetic to the bedroom. This platform bed frame is a sturdy addition to the bedroom with a durable wood, MDF, and veneer construction and splayed rubberwood legs. Eliminating the need for a box spring, this king bed is complete with a wood slat support system, reinforced center beam, and supporting legs that make it a lasting mattress foundation for memory foam, latex, innerspring, and hybrid mattresses. Assembly required. King Bed Frame Weight Capacity: 601 lbs. Set Includes: One - Halcyon Cane King Headboard One - Margo King Platform Bed Frame