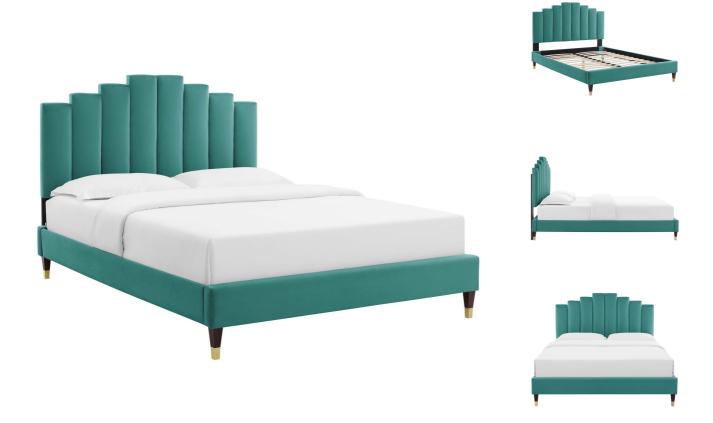

Width

Depth

SKU: 1035949

Sayed Full Performance Velvet Platform Bed In

Height

Regular Price: \$1,009.00 Overall 57.50 84.00 61.50

Special Price: \$529.00

Refresh a guest bedroom or teenager's bedroom with the luxurious style of the Sayed Performance Velvet Full Platform Bed. Abounding in glam deco style, the full headboard of this platform bed features a modern twist on classic channel tufting with velvety panels ascending upwards in an arching design. Resting atop wood legs with gold metal sleeves, this upholstered bed is covered in soft, stain-resistant performance velvet and dense foam padding. This full size bed is a sturdy mattress foundation for memory foam, innerspring, latex, and hybrid mattresses. With supporting legs and a reinforced center beam, this upholstered bed is complete with a poplar wood slat support system that offers lasting stability. Assembly required. Full Bed Weight Capacity: 800 lbs. Set Includes: One - Harlow Full Platform Bed Frame One - Noelle Full/Queen Headboard