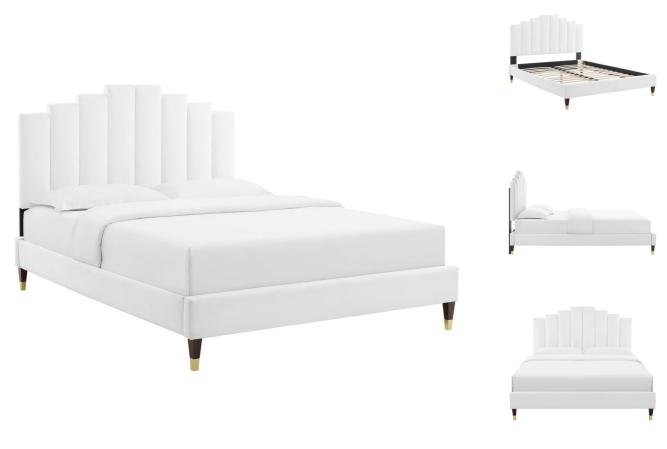

## SKU: 1035950Sayed Full Performance Velvet Platform Bed In<br/>WhiteRegular Price: \$1,009.00Special Price: \$529.00

Refresh a guest bedroom or teenager's bedroom with the luxurious style of the Sayed Performance Velvet Full Platform Bed. Abounding in glam deco style, the full headboard of this platform bed features a modern twist on classic channel tufting with velvety panels ascending upwards in an arching design. Resting atop wood legs with gold metal sleeves, this upholstered bed is covered in soft, stain-resistant performance velvet and dense foam padding. This full size bed is a sturdy mattress foundation for memory foam, innerspring, latex, and hybrid mattresses. With supporting legs and a reinforced center beam, this upholstered bed is complete with a poplar wood slat support system that offers lasting stability. Assembly required. Full Bed Weight Capacity: 800 lbs. Set Includes: One - Harlow Full Platform Bed Frame One - Noelle Full/Queen Headboard