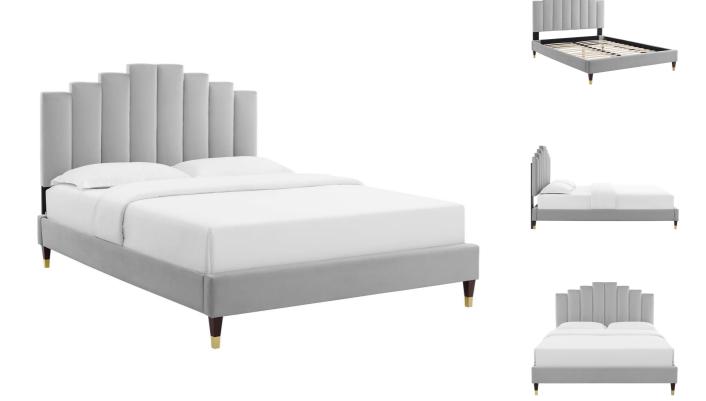

Width

Depth

78.50

SKU: 1035953

Sayed King Performance Velvet Platform Bed In
Height

Light Gray

Regular Price: \$1,197.00

Overall 57.50 89.00

Special Price: \$629.00

Refresh your master bedroom or guest suite with the luxurious style of the Sayed Performance Velvet King Platform Bed. Abounding in glam deco style, the king headboard of this platform bed features a modern twist on classic channel tufting with velvety panels ascending upwards in an arching design. Resting atop wood legs with gold metal sleeves, this upholstered bed is covered in soft, stain-resistant performance velvet and dense foam padding. This king size bed is a sturdy mattress foundation for memory foam, innerspring, latex, and hybrid mattresses. With supporting legs and a reinforced center beam, this upholstered bed is complete with a poplar wood slat support system that offers lasting stability. Assembly required. King Bed Weight Capacity: 800 lbs. Set Includes: One - Harlow King Platform Bed Frame One - Noelle King/California King Headboard