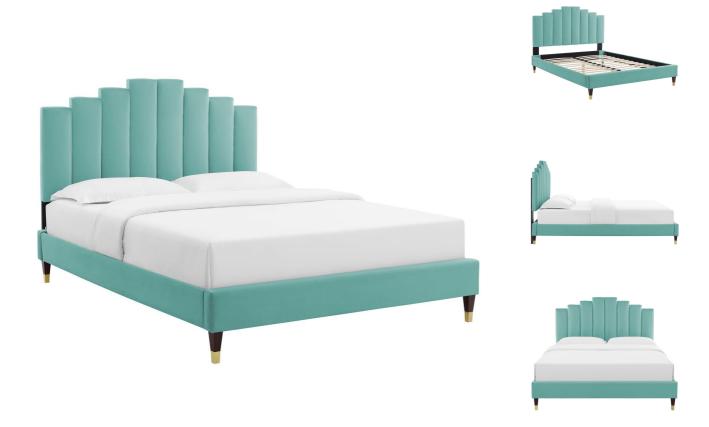

SKU: 1035954

Sayed King Performance Velvet Platform Bed In Mint

Height Width Depth

Overall 57.50 89.00 78.50

Regular Price: \$1,264.00 Special Price: \$669.00

Refresh your master bedroom or guest suite with the luxurious style of the Sayed Performance Velvet King Platform Bed. Abounding in glam deco style, the king headboard of this platform bed features a modern twist on classic channel tufting with velvety panels ascending upwards in an arching design. Resting atop wood legs with gold metal sleeves, this upholstered bed is covered in soft, stain-resistant performance velvet and dense foam padding. This king size bed is a sturdy mattress foundation for memory foam, innerspring, latex, and hybrid mattresses. With supporting legs and a reinforced center beam, this upholstered bed is complete with a poplar wood slat support system that offers lasting stability. Assembly required. King Bed Weight Capacity: 800 lbs. Set Includes: One - Harlow King Platform Bed Frame One - Noelle King/California King Headboard