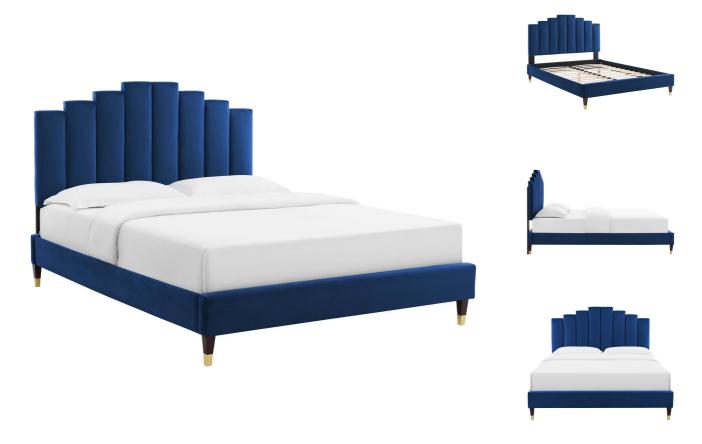

Width

Depth

SKU: 1035955

Sayed King Performance Velvet Platform Bed In
Height

Regular Price: \$1,197.00 Overall 57.50 89.00 78.50

Special Price: \$629.00

Refresh your master bedroom or guest suite with the luxurious style of the Sayed Performance Velvet King Platform Bed. Abounding in glam deco style, the king headboard of this platform bed features a modern twist on classic channel tufting with velvety panels ascending upwards in an arching design. Resting atop wood legs with gold metal sleeves, this upholstered bed is covered in soft, stain-resistant performance velvet and dense foam padding. This king size bed is a sturdy mattress foundation for memory foam, innerspring, latex, and hybrid mattresses. With supporting legs and a reinforced center beam, this upholstered bed is complete with a poplar wood slat support system that offers lasting stability. Assembly required. King Bed Weight Capacity: 800 lbs. Set Includes: One - Harlow King Platform Bed Frame One - Noelle King/California King Headboard