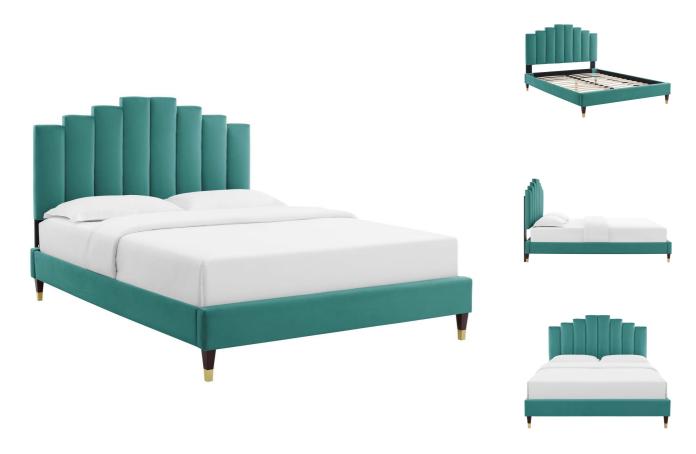

| SKU: 1035957                                  |         |        |       |       |
|-----------------------------------------------|---------|--------|-------|-------|
| Sayed King Performance Velvet Platform Bed In |         | Height | Width | Depth |
| Regular Price: \$1,197.00                     | Overall | 57.50  | 89.00 | 78.50 |
| Special Price: \$629.00                       |         |        |       |       |

Refresh your master bedroom or guest suite with the luxurious style of the Sayed Performance Velvet King Platform Bed. Abounding in glam deco style, the king headboard of this platform bed features a modern twist on classic channel tufting with velvety panels ascending upwards in an arching design. Resting atop wood legs with gold metal sleeves, this upholstered bed is covered in soft, stain-resistant performance velvet and dense foam padding. This king size bed is a sturdy mattress foundation for memory foam, innerspring, latex, and hybrid mattresses. With supporting legs and a reinforced center beam, this upholstered bed is complete with a poplar wood slat support system that offers lasting stability. Assembly required. King Bed Weight Capacity: 800 lbs. Set Includes: One - Harlow King Platform Bed Frame One - Noelle King/California King Headboard