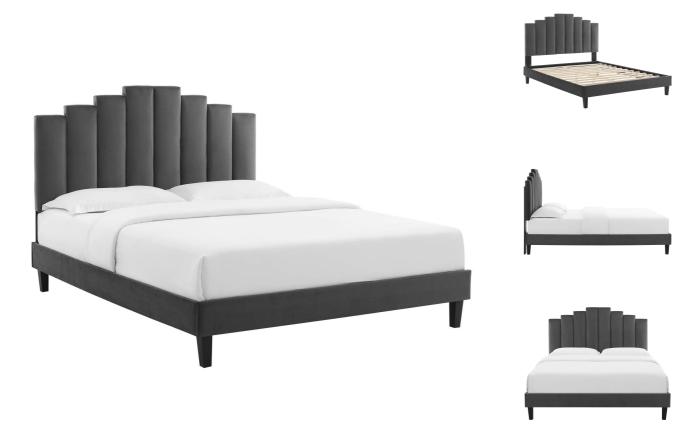

Refresh a guest bedroom or teenager's room with the luxurious style of the Sayed Performance Velvet Full Platform Bed. Abounding in glam deco style, the full headboard of this platform bed features a modern twist on classic channel tufting with velvety panels ascending upwards in an arching design. Resting atop tapered black wood legs, this upholstered bed is covered in soft, stain-resistant performance velvet and dense foam padding. This full size bed is a sturdy mattress foundation for memory foam, innerspring, latex, and hybrid mattresses. With supporting legs and a reinforced center beam, this upholstered bed is complete with a poplar wood slat support system that offers lasting stability. Assembly required. Full Bed Weight Capacity: 800 lbs. Set Includes: One - Noelle Full/Queen Headboard One - Reign Full Platform Bed Frame