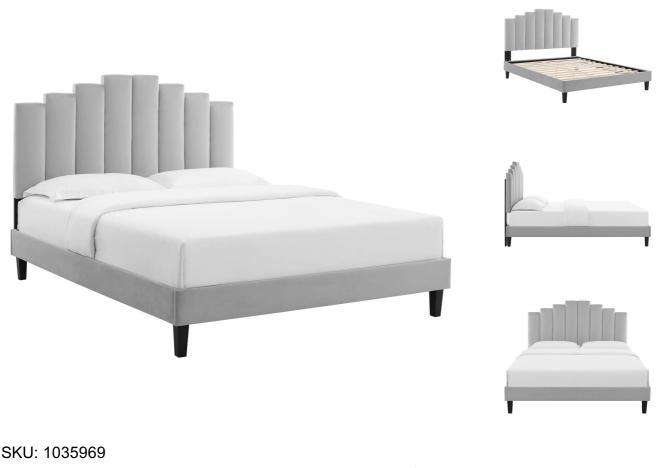

Refresh a guest bedroom or teenager's room with the luxurious style of the Sayed Performance Velvet Full Platform Bed. Abounding in glam deco style, the full headboard of this platform bed features a modern twist on classic channel tufting with velvety panels ascending upwards in an arching design. Resting atop tapered black wood legs, this upholstered bed is covered in soft, stain-resistant performance velvet and dense foam padding. This full size bed is a sturdy mattress foundation for memory foam, innerspring, latex, and hybrid mattresses. With supporting legs and a reinforced center beam, this upholstered bed is complete with a poplar wood slat support system that offers lasting stability. Assembly required. Full Bed Weight Capacity: 800 lbs. Set Includes: One -Noelle Full/Queen Headboard One - Reign Full Platform Bed Frame