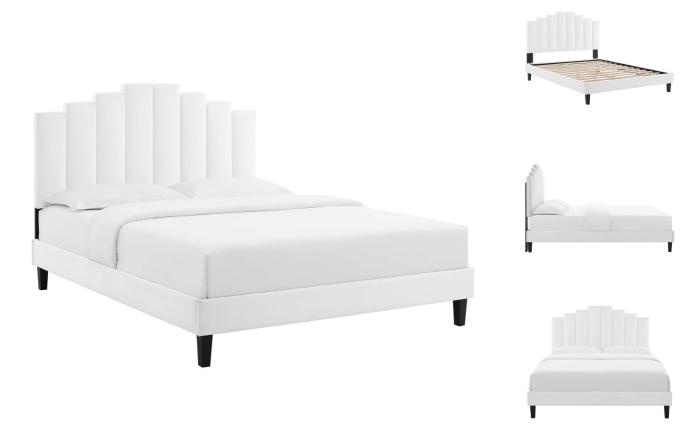

SKU: 1035974

Sayed Full Performance Velvet Platform Bed In

 White
 Negular Price: \$852.00
 Overall
 57.50
 80.50
 61.50

Height

Width

Depth

Special Price: \$449.00

Refresh a guest bedroom or teenager's room with the luxurious style of the Sayed Performance Velvet Full Platform Bed. Abounding in glam deco style, the full headboard of this platform bed features a modern twist on classic channel tufting with velvety panels ascending upwards in an arching design. Resting atop tapered black wood legs, this upholstered bed is covered in soft, stain-resistant performance velvet and dense foam padding. This full size bed is a sturdy mattress foundation for memory foam, innerspring, latex, and hybrid mattresses. With supporting legs and a reinforced center beam, this upholstered bed is complete with a poplar wood slat support system that offers lasting stability. Assembly required. Full Bed Weight Capacity: 800 lbs. Set Includes: One - Noelle Full/Queen Headboard One - Reign Full Platform Bed Frame