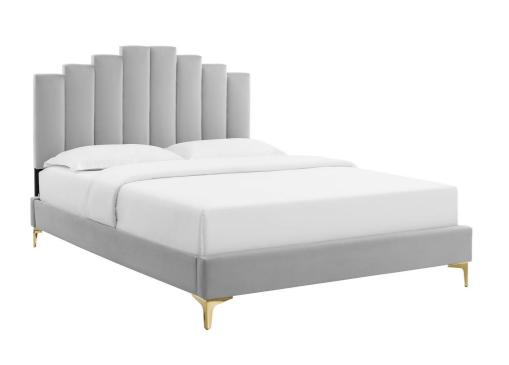

Depth

Width

SKU: 1035993

Sayed Full Performance Velvet Platform Bed In

**Light Gray** 

Regular Price: \$1,014.00 Overall 57.50 84.50 61.50

Height

Special Price: \$539.00

Refresh a guest bedroom or teenager's room with the luxurious style of the Sayed Performance Velvet Full Platform Bed. Abounding in glam deco style, the full headboard of this platform bed features a modern twist on classic channel tufting with velvety panels ascending upwards in an arching design. Resting atop gold metal legs, this upholstered bed is covered in soft, stain-resistant performance velvet and dense foam padding. This full size bed is a sturdy mattress foundation for memory foam, innerspring, latex, and hybrid mattresses. With supporting legs and a reinforced center beam, this upholstered bed is complete with a poplar wood slat support system that offers lasting stability. Assembly required. Full Bed Weight Capacity: 800 lbs. Set Includes: One - Noelle Full/Queen Headboard One - Sutton Full Bed Frame