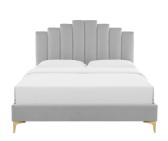

Refresh a guest bedroom or teenager's room with the luxurious style of the Sayed Performance Velvet Full Platform Bed. Abounding in glam deco style, the full headboard of this platform bed features a modern twist on classic channel tufting with velvety panels ascending upwards in an arching design. Resting atop gold metal legs, this upholstered bed is covered in soft, stain-resistant performance velvet and dense foam padding. This full size bed is a sturdy mattress foundation for memory foam, innerspring, latex, and hybrid mattresses. With supporting legs and a reinforced center beam, this upholstered bed is complete with a poplar wood slat support system that offers lasting stability. Assembly required. Full Bed Weight Capacity: 800 lbs. Set Includes: One - Noelle Full/Queen Headboard One - Sutton Full Bed Frame