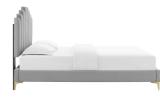

Refresh a guest bedroom or teenager's room with the luxurious style of the Sayed Performance Velvet Full Platform Bed. Abounding in glam deco style, the full headboard of this platform bed features a modern twist on classic channel tufting with velvety panels ascending upwards in an arching design. Resting atop gold metal legs, this upholstered bed is covered in soft, stain-resistant performance velvet and dense foam padding. This full size bed is a sturdy mattress foundation for memory foam, innerspring, latex, and hybrid mattresses. With supporting legs and a reinforced center beam, this upholstered bed is complete with a poplar wood slat support system that offers lasting stability. Assembly required. Full Bed Weight Capacity: 800 lbs. Set Includes: One - Noelle Full/Queen Headboard One - Sutton Full Bed Frame