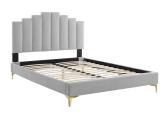

Refresh a guest bedroom or teenager's room with the luxurious style of the Sayed Performance Velvet Full Platform Bed. Abounding in glam deco style, the full headboard of this platform bed features a modern twist on classic channel tufting with velvety panels ascending upwards in an arching design. Resting atop gold metal legs, this upholstered bed is covered in soft, stain-resistant performance velvet and dense foam padding. This full size bed is a sturdy mattress foundation for memory foam, innerspring, latex, and hybrid mattresses. With supporting legs and a reinforced center beam, this upholstered bed is complete with a poplar wood slat support system that offers lasting stability. Assembly required. Full Bed Weight Capacity: 800 lbs. Set Includes: One - Noelle Full/Queen Headboard One - Sutton Full Bed Frame