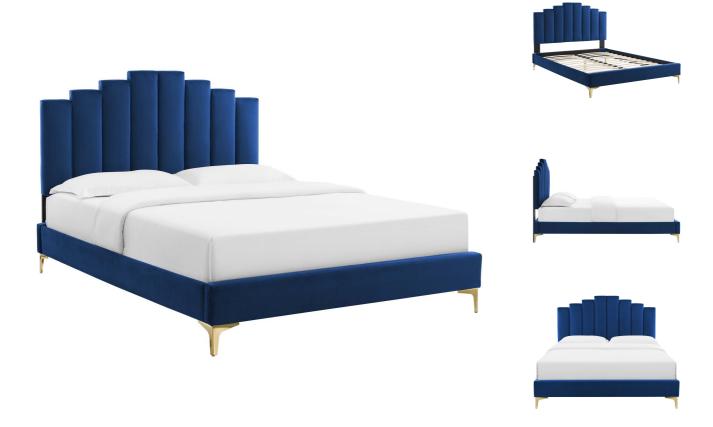

SKU: 1035995

Sayed Full Performance Velvet Platform Bed In

Overall Regular Price: \$1,014.00 Special Price: \$539.00

Refresh a guest bedroom or teenager's room with the luxurious style of the Sayed Performance Velvet Full Platform Bed. Abounding in glam deco style, the full headboard of this platform bed features a modern twist on classic channel tufting with velvety panels ascending upwards in an arching design. Resting atop gold metal legs, this upholstered bed is covered in soft, stain-resistant performance velvet and dense foam padding. This full size bed is a sturdy mattress foundation for memory foam, innerspring, latex, and hybrid mattresses. With supporting legs and a reinforced center beam, this upholstered bed is complete with a poplar wood slat support system that offers lasting stability. Assembly required. Full Bed Weight Capacity: 800 lbs. Set Includes: One - Noelle Full/Queen Headboard One - Sutton Full Bed Frame