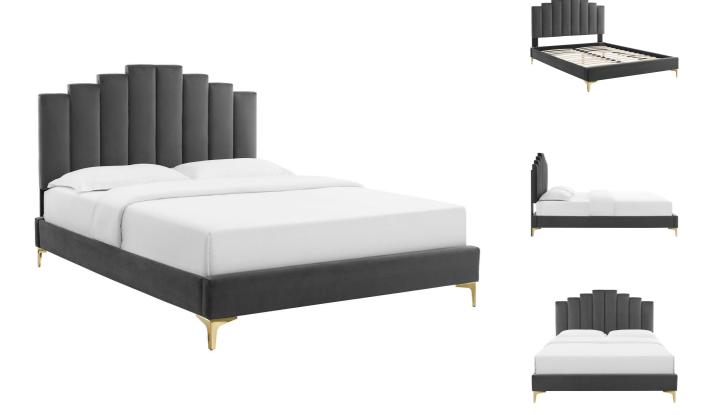

SKU: 1035999

Sayed King Performance Velvet Platform Bed In

Charcoal

Regular Price: \$1,204.00 Overall 60.00 90.00 79.00

Height

Width

Depth

Special Price: \$639.00

Refresh your master bedroom or guest suite with the luxurious style of the Sayed Performance Velvet King Platform Bed. Abounding in glam deco style, the king headboard of this platform bed features a modern twist on classic channel tufting with velvety panels ascending upwards in an arching design. Resting atop gold metal legs, this upholstered bed is covered in soft, stain-resistant performance velvet and dense foam padding. This king size bed is a sturdy mattress foundation for memory foam, innerspring, latex, and hybrid mattresses. With supporting legs and a reinforced center beam, this upholstered bed is complete with a poplar wood slat support system that offers lasting stability. Assembly required. King Bed Weight Capacity: 800 lbs. Set Includes: One - Noelle King/California King Headboard One - Sutton King Bed Frame