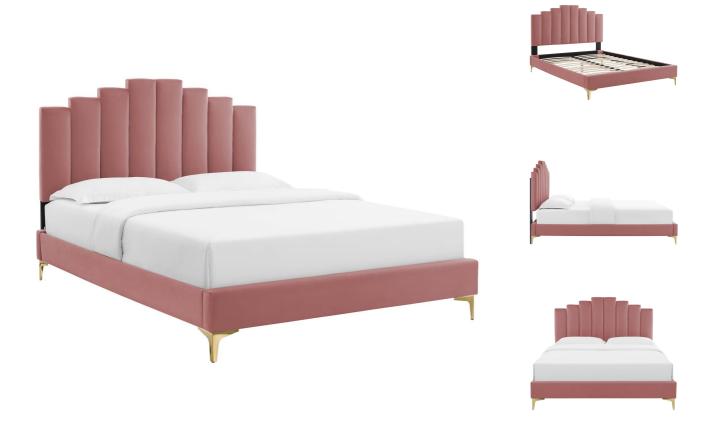

Depth

SKU: 1036000

Sayed King Performance Velvet Platform Bed In

Dusty Rose

Height Width

Regular Price: \$1,271.00 Overall 60.00 90.00 79.00

Special Price: \$669.00

Refresh your master bedroom or guest suite with the luxurious style of the Sayed Performance Velvet King Platform Bed. Abounding in glam deco style, the king headboard of this platform bed features a modern twist on classic channel tufting with velvety panels ascending upwards in an arching design. Resting atop gold metal legs, this upholstered bed is covered in soft, stain-resistant performance velvet and dense foam padding. This king size bed is a sturdy mattress foundation for memory foam, innerspring, latex, and hybrid mattresses. With supporting legs and a reinforced center beam, this upholstered bed is complete with a poplar wood slat support system that offers lasting stability. Assembly required. King Bed Weight Capacity: 800 lbs. Set Includes: One - Noelle King/California King Headboard One - Sutton King Bed Frame