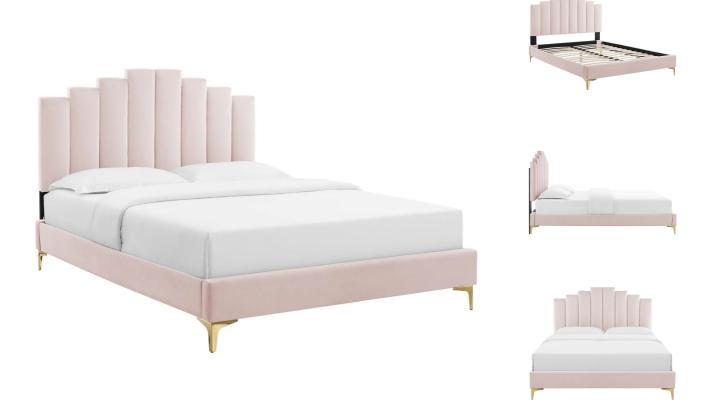

SKU: 1036004

Sayed King Performance Velvet Platform Bed In Pink

Height Width Depth

Regular Price: \$1,271.00 Overall 60.00 90.00 79.00 Special Price: \$669.00

Refresh your master bedroom or guest suite with the luxurious style of the Sayed Performance Velvet King Platform Bed. Abounding in glam deco style, the king headboard of this platform bed features a modern twist on classic channel tufting with velvety panels ascending upwards in an arching design. Resting atop gold metal legs, this upholstered bed is covered in soft, stain-resistant performance velvet and dense foam padding. This king size bed is a sturdy mattress foundation for memory foam, innerspring, latex, and hybrid mattresses. With supporting legs and a reinforced center beam, this upholstered bed is complete with a poplar wood slat support system that offers lasting stability. Assembly required. King Bed Weight Capacity: 800 lbs. Set Includes: One - Noelle King/California King Headboard One - Sutton King Bed Frame