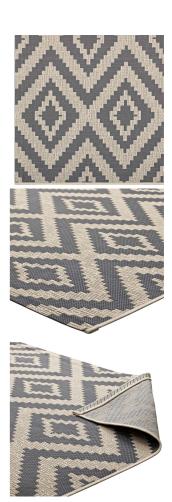

Make a sophisticated statement with the Leppla Geometric Diamond Trellis Indoor and Outdoor Area Rug. Patterned with an elegant design, Leppla is a durable machine-woven polypropylene rug. Featuring a geometric lattice design with a low pile weave and gripping rubber bottom, this all-weather area rug is a perfect addition to the outdoor patio, porch, deck, or inside the house in the living room, bedroom, kitchen, or dining room. Leppla is a family-friendly, fade and stain resistant rug with easy maintenance. Hose down or vacuum periodically. Create a contemporary play area for kids and pets in high-traffic areas while protecting your floor from spills and heavy furniture with this carefree decor solution. Set Includes: One - Leppla Geometric Diamond Trellis 4x6 Indoor and Outdoor Area Rug