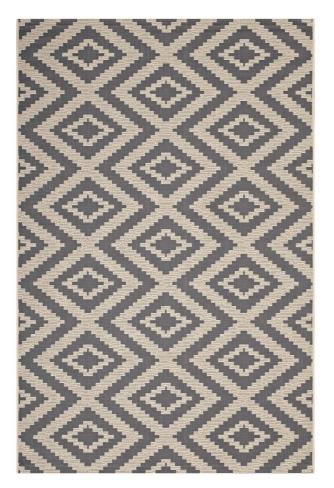

SKU: 1036011

Leppla Geometric Diamond Trellis 4X6 Indoor And Outdoor Area Rug In Gray And Beige

Regular Price: \$129.00 Special Price: \$67.00

|         | Height | Width | Depth |
|---------|--------|-------|-------|
| Overall | 0.50   | 71.00 | 47.00 |

Make a sophisticated statement with the Leppla Geometric Diamond Trellis Indoor and Outdoor Area Rug. Patterned with an elegant design, Leppla is a durable machine-woven polypropylene rug. Featuring a geometric lattice design with a low pile weave and gripping rubber bottom, this all-weather area rug is a perfect addition to the outdoor patio, porch, deck, or inside the house in the living room, bedroom, kitchen, or dining room. Leppla is a family-friendly, fade and stain resistant rug with easy maintenance. Hose down or vacuum periodically. Create a contemporary play area for kids and pets in high-traffic areas while protecting your floor from spills and heavy furniture with this carefree decor solution. Set Includes: One - Leppla Geometric Diamond Trellis 4x6 Indoor and Outdoor Area Rug