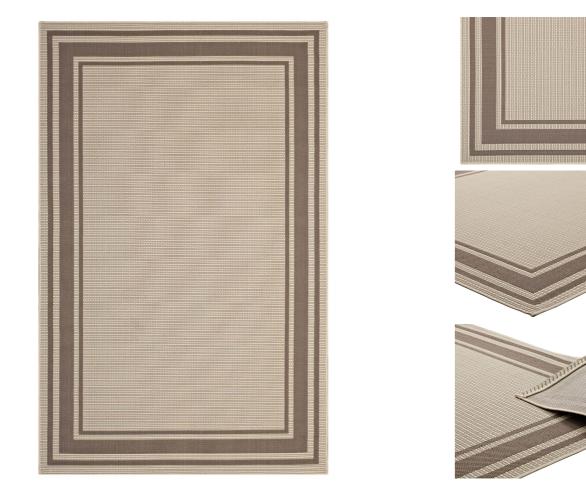

## SKU: 1036028Haston Solid Border 9X12 Indoor And Outdoor<br/>Area Rug In Light And Dark BeigeRegular Price: \$542.00Special Price: \$289.00

Make a sophisticated statement with the Haston Solid Border Borderline Indoor and Outdoor Area Rug. Patterned with an elegant design, Haston is a durable and soft machine-woven polypropylene rug that offers wide-ranging support. Featuring a linear design with a low pile weave and gripping rubber bottom, this all-weather area rug is a perfect addition to the outdoor patio, porch, deck, or inside the house in the living room, bedroom, kitchen, or dining room. Haston is a family-friendly, fade and stain resistant rug with easy maintenance. Hose down or vacuum periodically. Create a contemporary play area for kids and pets in high-traffic areas while protecting your floor from spills and heavy furniture with this carefree decor solution. Set Includes: One - Haston Solid Border 9x12 Indoor and Outdoor Area Rug