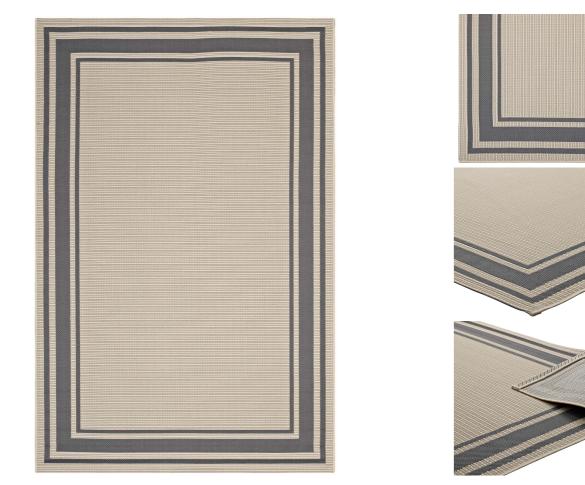

| SKU: 1036032                                                                                        |         |       |        |        |
|-----------------------------------------------------------------------------------------------------|---------|-------|--------|--------|
| Haston Solid Border 9X12 Indoor And OutdoorArea Rug In Gray And BeigeRegular Price: \$542.00Overall | Height  | Width | Depth  |        |
|                                                                                                     | Overall | 0.50  | 143.50 | 108.00 |
| Special Price: \$289.00                                                                             |         |       |        |        |

Make a sophisticated statement with the Haston Solid Border Borderline Indoor and Outdoor Area Rug. Patterned with an elegant design, Haston is a durable and soft machine-woven polypropylene rug that offers wide-ranging support. Featuring a linear design with a low pile weave and gripping rubber bottom, this all-weather area rug is a perfect addition to the outdoor patio, porch, deck, or inside the house in the living room, bedroom, kitchen, or dining room. Haston is a family-friendly, fade and stain resistant rug with easy maintenance. Hose down or vacuum periodically. Create a contemporary play area for kids and pets in high-traffic areas while protecting your floor from spills and heavy furniture with this carefree decor solution. Set Includes: One - Haston Solid Border 9x12 Indoor and Outdoor Area Rug