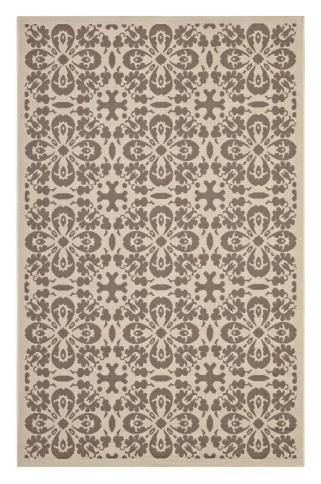

SKU: 1036033

Dewey Vintage Floral Trellis 9X12 Indoor And Outdoor Area Rug In Light And Dark Beige

Regular Price: \$542.00

Special Price: \$289.00

|         | Height | Width  | Depth  |
|---------|--------|--------|--------|
| Overall | 0.50   | 143.50 | 108.00 |

Make a sophisticated statement with the Dewey Vintage Floral Trellis Indoor and Outdoor Area Rug. Patterned with an elegant design, Dewey is a durable and soft machine-woven polypropylene rug that offers wide-ranging support. Featuring a vintage floral lattice design with a low pile weave and gripping rubber bottom, this all-weather area rug is a perfect addition to the outdoor patio, porch, deck, or inside the house in the living room, bedroom, kitchen, or dining room. Dewey is a family-friendly, fade and stain resistant rug with easy maintenance. Hose down or vacuum periodically. Create a contemporary play area for kids and pets in high-traffic areas while protecting your floor from spills and heavy furniture with this carefree decor solution. Set Includes: One - Dewey Vintage Floral Trellis 9x12 Indoor and Outdoor Area Rug