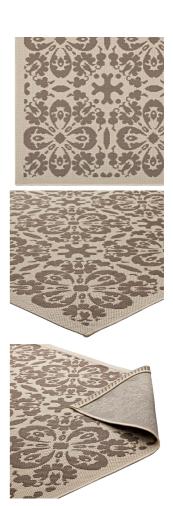

Make a sophisticated statement with the Dewey Vintage Floral Trellis Indoor and Outdoor Area Rug. Patterned with an elegant design, Dewey is a durable and soft machine-woven polypropylene rug that offers wide-ranging support. Featuring a vintage floral lattice design with a low pile weave and gripping rubber bottom, this all-weather area rug is a perfect addition to the outdoor patio, porch, deck, or inside the house in the living room, bedroom, kitchen, or dining room. Dewey is a family-friendly, fade and stain resistant rug with easy maintenance. Hose down or vacuum periodically. Create a contemporary play area for kids and pets in high-traffic areas while protecting your floor from spills and heavy furniture with this carefree decor solution. Set Includes: One - Dewey Vintage Floral Trellis 9x12 Indoor and Outdoor Area Rug