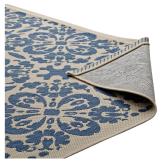

Make a sophisticated statement with the Dewey Vintage Floral Trellis Indoor and Outdoor Area Rug. Patterned with an elegant design, Dewey is a durable and soft machine-woven polypropylene rug that offers wide-ranging support. Featuring a vintage floral lattice design with a low pile weave and gripping rubber bottom, this all-weather area rug is a perfect addition to the outdoor patio, porch, deck, or inside the house in the living room, bedroom, kitchen, or dining room. Dewey is a family-friendly, fade and stain resistant rug with easy maintenance. Hose down or vacuum periodically. Create a contemporary play area for kids and pets in high-traffic areas while protecting your floor from spills and heavy furniture with this carefree decor solution. Set Includes: One - Dewey Vintage Floral Trellis 4x6 Indoor and Outdoor Area Rug