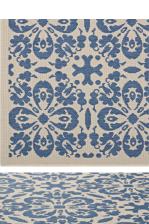

Make a sophisticated statement with the Dewey Vintage Floral Trellis Indoor and Outdoor Area Rug. Patterned with an elegant design, Dewey is a durable and soft machine-woven polypropylene rug that offers wide-ranging support. Featuring a vintage floral lattice design with a low pile weave and gripping rubber bottom, this all-weather area rug is a perfect addition to the outdoor patio, porch, deck, or inside the house in the living room, bedroom, kitchen, or dining room. Dewey is a family-friendly, fade and stain resistant rug with easy maintenance. Hose down or vacuum periodically. Create a contemporary play area for kids and pets in high-traffic areas while protecting your floor from spills and heavy furniture with this carefree decor solution. Set Includes: One - Dewey Vintage Floral Trellis 4x6 Indoor and Outdoor Area Rug