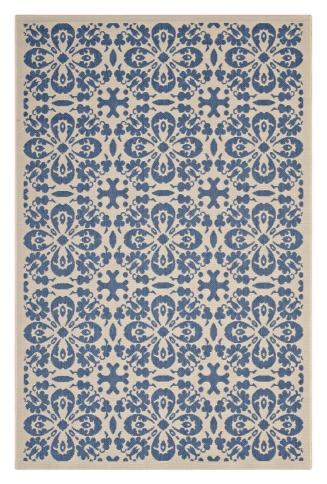

SKU: 1036035

Dewey Vintage Floral Trellis 4X6 Indoor And Outdoor Area Rug In Blue And Beige

Regular Price: \$126.00 Special Price: \$66.00

|         | Height | Width | Depth |
|---------|--------|-------|-------|
| Overall | 0.50   | 71.00 | 47.00 |

Make a sophisticated statement with the Dewey Vintage Floral Trellis Indoor and Outdoor Area Rug. Patterned with an elegant design, Dewey is a durable and soft machine-woven polypropylene rug that offers wide-ranging support. Featuring a vintage floral lattice design with a low pile weave and gripping rubber bottom, this all-weather area rug is a perfect addition to the outdoor patio, porch, deck, or inside the house in the living room, bedroom, kitchen, or dining room. Dewey is a family-friendly, fade and stain resistant rug with easy maintenance. Hose down or vacuum periodically. Create a contemporary play area for kids and pets in high-traffic areas while protecting your floor from spills and heavy furniture with this carefree decor solution. Set Includes: One - Dewey Vintage Floral Trellis 4x6 Indoor and Outdoor Area Rug