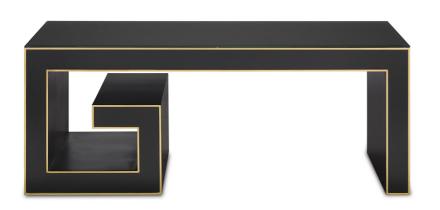

SKU: 1036265 Artemis Cocktail Table

Price: \$2,508.00

|         | Height | Width | Depth |
|---------|--------|-------|-------|
| Overall | 19.00  | 48.00 | 26.00 |

The Artemis Cocktail Table is the latest addition to Barry Goralnick's Artemis family for Currey & Company. Goralnick continues to play with the scale and application of the Greek Key motif in this graphic, show-stopping piece. The simplicity of a waterfall table is married with a single over-scaled Greek Key, which is asymmetrically set. The result is a fresh, graphic form with a gorgeous hand-applied caviar black finish. The evocative form is highlighted with hand-applied stringing of gold leaf. We also offer the Artemis as an entry/dining table and as a leather chair.