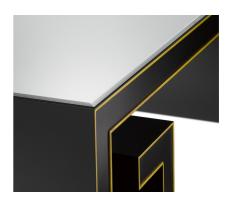

SKU: 1036265 Artemis Cocktail Table

Price: \$2,508.00

|         | Height | Width | Depth |
|---------|--------|-------|-------|
| Overall | 19.00  | 48.00 | 26.00 |

The Artemis Cocktail Table is the latest addition to Barry Goralnick's Artemis family for Currey & Company. Goralnick continues to play with the scale and application of the Greek Key motif in this graphic, show-stopping piece. The simplicity of a waterfall table is married with a single over-scaled Greek Key, which is asymmetrically set. The result is a fresh, graphic form with a gorgeous hand-applied caviar black finish. The evocative form is highlighted with hand-applied stringing of gold leaf. We also offer the Artemis as an entry/dining table and as a leather chair.