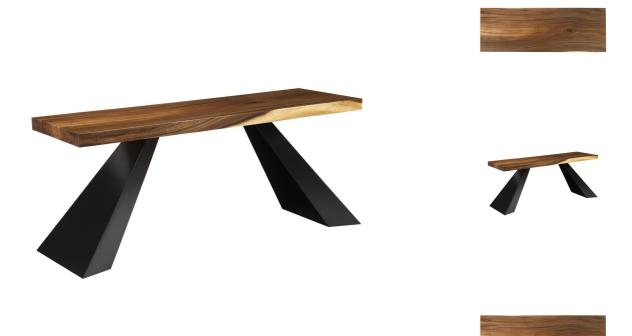

| SKU: 1037759                           |         |        |       |       |
|----------------------------------------|---------|--------|-------|-------|
| Tapered Wood Console, Black Metal Legs |         | Height | Width | Depth |
| Regular Price: \$3,999.00              | Overall | 30.00  | 72.00 | 24.00 |
| Special Price: \$2,799.30              |         |        |       |       |

Like a character out of a Japanese calligraphy book, the Keisha Console Table has a personable slant that makes it an expressive decorative element in a space. Perfectly balanced atop two tapered metal legs, the chamcha wood top is one of our rescue pieces: we've saved the slab from being one of nature's finest castaways by turning into a statement piece. This wood console table has an overall style that is fitting for a number of interiors, including contemporary, modern farmhouse, and industrial chic. Because this piece is crafted from natural solid wood, color and woodgrain character may vary, adding a unique personality to each piece. The Keisha reflects the ethos that Phillips Collection personifies: modern organic.