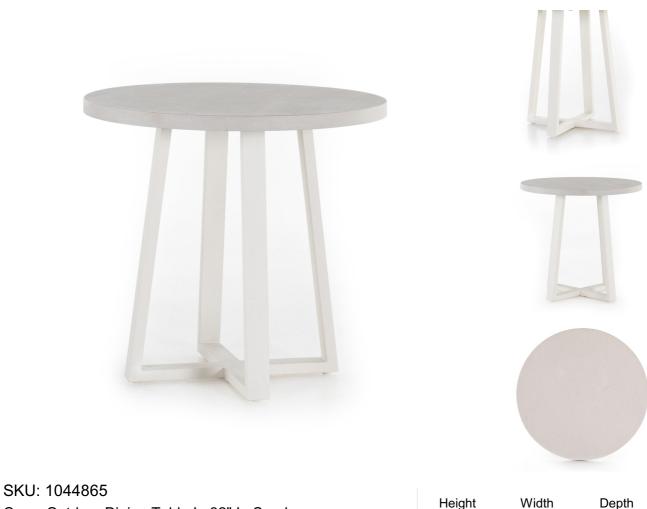

31.50

| Cyrus Outdoor Dining Table In 32" In Sand |         | Height | Width |
|-------------------------------------------|---------|--------|-------|
| Price: \$549.00                           | Overall | 30.00  | 31.50 |

A strikingly simple poly-resin top derived from river sand is polished to a smooth sheen in a neutral oatmeal hue. An angled, off-white iron base adds architectural appeal to this outdoor-friendly dining table. Slight color variance is to be expected, and speaks to lava stone's organic nature. Perfectly scaled for smaller spaces. Cover or store indoors during inclement weather and when not in use.