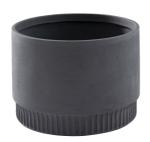

SKU: 1045861

Harvest Planter, Large, Dark Gray

Regular Price: \$249.00 Special Price: \$174.30

|         | Height | Width | Depth |
|---------|--------|-------|-------|
| Overall | 10.00  | 13.00 | 13.00 |

Not every garden requires antiquities to make it shine. For lovers of contemporary design we have an array of offerings in planters that make them perfect vessels for plants and flower without all the embellishment. Case in point is the Harvest Large Dark Gray Planter with its clean lines and clever indented dentil pattern on the implied base. It's made of composite so it's easier to move around that terracotta planters. We went the extra mile stylewise with this design, as we rolled the lip of the planter inward to pare down the shape. We also offer the dark gray Harvest in small and medium sizes, and a lighter gray in all three sizes is available. Each of these reflects the ethos that Phillips Collection personifies: modern organic.