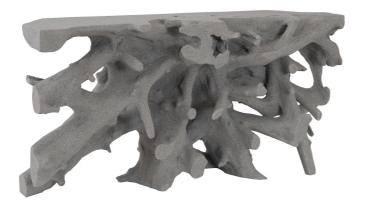

SKU: 1045883

| Cast Root Console Table, Dark Granite |         | Height | Width | Depth |
|---------------------------------------|---------|--------|-------|-------|
| Regular Price: \$3,369.00             | Overall | 30.00  | 60.00 | 16.00 |
| Special Price: \$2,358.30             |         |        |       |       |

The Cast Naturals Collection highlights our skills at taking an innovative material and making it feel as if it sprang from nature. The Cast Root Dark Granite Console Table is made of composite that has been molded to look like a piece of harvested wood it took nature eons to create, then finished in dark granite. The advantage of having a console table made from this durable material is that it will long outlast its natural counterparts pulled from the forest floor. This gray console table is the perfect representation of the Phillips Collection ethos: modern organic. We have Cast Root products in a number of configurations and finishes.