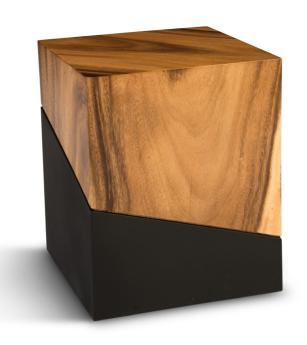

SKU: 1045935 Geometry Stool Price: \$999.00

|         | Height | Width | Depth |  |
|---------|--------|-------|-------|--|
| Overall | 17.00  | 14.00 | 14.00 |  |

Playing around with shapes is one of the main implements in our tool kit at Phillips Collection. In combining the deepest black and natural wood on slant, as we have with our Geometry Natural Stool, we've created a sophisticated profile that brings organic warmth and contemporary cleanness to a space. The surface variations of the woodgrain also bring texture into a room. We have a wide array of shapes in coffee tables, console tables, and side tables in this collection, as well as tables in a gray finish, and stools and wall tiles. Each of these reflects the ethos that we personify: modern organic.