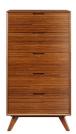

SKU: 1045975

Special Price: \$1,768.48

Summit Five Drawer Chest, Amber Height Width Depth

Regular Price: \$2,122.18

Overall 52.50 26.50 18.50

The clean lines of the Vale five drawer high chest bring the simple elegance of Mid-Century design into the modern home. Craftsman built using a frame of solid Amber bamboo, the rich Amber color is not a stain finish, simply an innovation created using earth friendly heat, steam, and pressure to transform the bamboo into Amber's deep hue. The environmentally safe mechanical finish displays a beautiful grain pattern with continuous color throughout the entire material.