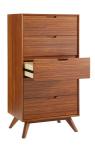

SKU: 1045975

Special Price: \$1,768.48

Summit Five Drawer Chest, Amber Height Width Depth

Regular Price: \$2,122.18

Overall 52.50 26.50 18.50

The clean lines of the Vale five drawer high chest bring the simple elegance of Mid-Century design into the modern home. Craftsman built using a frame of solid Amber bamboo, the rich Amber color is not a stain finish, simply an innovation created using earth friendly heat, steam, and pressure to transform the bamboo into Amber's deep hue. The environmentally safe mechanical finish displays a beautiful grain pattern with continuous color throughout the entire material.