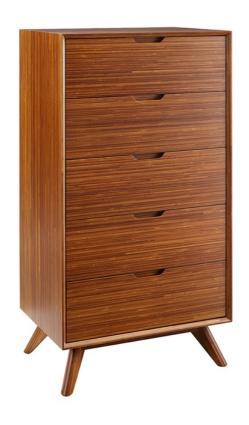

SKU: 1045975

Special Price: \$1,768.48

Summit Five Drawer Chest, Amber Height Width Depth

Regular Price: \$2,122.18

Overall 52.50 26.50 18.50

The clean lines of the Vale five drawer high chest bring the simple elegance of Mid-Century design into the modern home. Craftsman built using a frame of solid Amber bamboo, the rich Amber color is not a stain finish, simply an innovation created using earth friendly heat, steam, and pressure to transform the bamboo into Amber's deep hue. The environmentally safe mechanical finish displays a beautiful grain pattern with continuous color throughout the entire material.