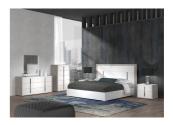

Ada Premium Bedroom The sides and back of the Ada case goods feature panels that replicate design and texture of natural slate stone in grey color tonality whereas the front has a white matt lacquering finish to create an organic-modern style. The "tray design" visible on the top is a classic modern silhouette that has never faded and add visual character. The metal handles are lined up to create a vertical line partially mirrored on the headboard. Nightstands, chest and dresser have generous sizes to fill a roomy bedroom space. The Ada bedroom collection adds an organic touch to your home. All drawers are equipped with high-quality, soft, self-closing, undermount slides with stop safety feature to prevent a full extraction. The smooth and firm opening and closing movement of the drawers convey a sense of luxury. Drawers are completely lined with fabric-like material that is scratch and stain resistant. Bed sides and footboard are assembled with cam-lock hardware that guarantee precision and sturdiness. Queen: 54.3"H x 71.9"W x 84.1"D King: 54.3"H x 91.8"W x 84.1"D Nightstand: 22.4"H x 26"W x 20"D Dresser: 32.5"H x 65.5"W x 20.7"D Mirror: 38"H x 33.5"W x 0.8"D Chest: 52.5"H x 33.5"W x 20.7"D