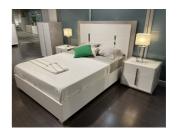

Ada Premium Bedroom The sides and back of the Ada case goods feature panels that replicate design and texture of natural slate stone in grey color tonality whereas the front has a white matt lacquering finish to create an organic-modern style. The "tray design" visible on the top is a classic modern silhouette that has never faded and add visual character. The metal handles are lined up to create a vertical line partially mirrored on the headboard. Nightstands, chest and dresser have generous sizes to fill a roomy bedroom space. The Ada bedroom collection adds an organic touch to your home. All drawers are equipped with high-quality, soft, self-closing, undermount slides with stop safety feature to prevent a full extraction. The smooth and firm opening and closing movement of the drawers convey a sense of luxury. Drawers are completely lined with fabric-like material that is scratch and stain resistant. Bed sides and footboard are assembled with cam-lock hardware that guarantee precision and sturdiness. Queen: 54.3"H x 71.9"W x 84.1"D King: 54.3"H x 91.8"W x 84.1"D Nightstand: 22.4"H x 26"W x 20"D Dresser: 32.5"H x 65.5"W x 20.7"D Mirror: 38"H x 33.5"W x 0.8"D Chest: 52.5"H x 33.5"W x 20.7"D