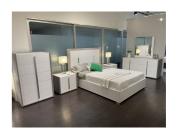

Ada Premium Bedroom The sides and back of the Ada case goods feature panels that replicate design and texture of natural slate stone in grey color tonality whereas the front has a white matt lacquering finish to create an organic-modern style. The "tray design" visible on the top is a classic modern silhouette that has never faded and add visual character. The metal handles are lined up to create a vertical line partially mirrored on the headboard. Nightstands, chest and dresser have generous sizes to fill a roomy bedroom space. The Ada bedroom collection adds an organic touch to your home. All drawers are equipped with high-quality, soft, self-closing, undermount slides with stop safety feature to prevent a full extraction. The smooth and firm opening and closing movement of the drawers convey a sense of luxury. Drawers are completely lined with fabric-like material that is scratch and stain resistant. Bed sides and footboard are assembled with cam-lock hardware that guarantee precision and sturdiness. Queen: 54.3"H x 71.9"W x 84.1"D King: 54.3"H x 91.8"W x 84.1"D Nightstand: 22.4"H x 26"W x 20"D Dresser: 32.5"H x 65.5"W x 20.7"D Mirror: 38"H x 33.5"W x 0.8"D Chest: 52.5"H x 33.5"W x 20.7"D