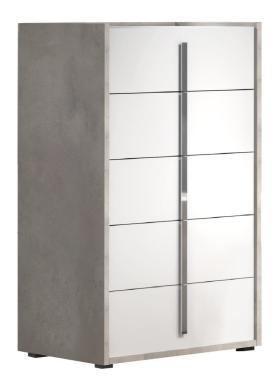

SKU: 1045998

| Ada Premium Chest in Cemento/Bianco Opac |         | Height | Width | Depth |  |
|------------------------------------------|---------|--------|-------|-------|--|
| Regular Price: \$1,725.00                | Overall | 52.50  | 33.50 | 20.70 |  |
| Special Price: \$1 173 00                |         |        |       |       |  |

Ada Premium Bedroom The sides and back of the Ada case goods feature panels that replicate design and texture of natural slate stone in grey color tonality whereas the front has a white matt lacquering finish to create an organic-modern style. The "tray design" visible on the top is a classic modern silhouette that has never faded and add visual character. The metal handles are lined up to create a vertical line partially mirrored on the headboard. Nightstands, chest and dresser have generous sizes to fill a roomy bedroom space. The Ada bedroom collection adds an organic touch to your home. All drawers are equipped with high-quality, soft, self-closing, undermount slides with stop safety feature to prevent a full extraction. The smooth and firm opening and closing movement of the drawers convey a sense of luxury. Drawers are completely lined with fabric-like material that is scratch and stain resistant. Bed sides and footboard are assembled with cam-lock hardware that guarantee precision and sturdiness. Queen: 54.3"H x 71.9"W x 84.1"D King: 54.3"H x 91.8"W x 84.1"D Nightstand: 22.4"H x 26"W x 20"D Dresser: 32.5"H x 65.5"W x 20.7"D Mirror: 38"H x 33.5"W x 0.8"D Chest: 52.5"H x 33.5"W x 20.7"D