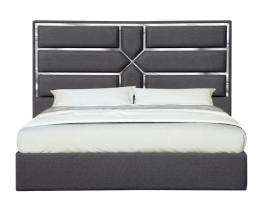

SKU: 1046027

Da Vinci King Bed in Charcoal

Regular Price: \$1,847.50 Special Price: \$1,012.43

|         | Height | Width | Depth |
|---------|--------|-------|-------|
| Overall | 55.50  | 80.30 | 83.40 |

Da Vinci Bed in Charcoal J&M Furniture is proud to introduce the newest additions to our Premium Platform Bed lineup. The Da Vinci, Degas, Matisse, and Monet are a family of luxurious and high quality platform beds. These premium Platform Beds featuring a sturdy tight woven canvas fabric with a Mirrored Silver Metallic Trim. Each bed comes in either Charcoal or Silver Grey, making these beds the perfect choice for any bedroom. Some complimenting case goods available to purchase include the Naples, Palermo, Turin, Milan, Verona, and Florence. Dimensions: King: 55.5"H x 80"L x 83.4"D Queen: 55.5"H x 64.5"L x 83.4"D