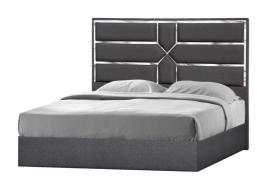

SKU: 1046027

Da Vinci King Bed in Charcoal

Regular Price: \$1,847.50 Special Price: \$1,012.43

|         | Height | Width | Depth |
|---------|--------|-------|-------|
| Overall | 55.50  | 80.30 | 83.40 |

Da Vinci Bed in Charcoal J&M Furniture is proud to introduce the newest additions to our Premium Platform Bed lineup. The Da Vinci, Degas, Matisse, and Monet are a family of luxurious and high quality platform beds. These premium Platform Beds featuring a sturdy tight woven canvas fabric with a Mirrored Silver Metallic Trim. Each bed comes in either Charcoal or Silver Grey, making these beds the perfect choice for any bedroom. Some complimenting case goods available to purchase include the Naples, Palermo, Turin, Milan, Verona, and Florence. Dimensions: King: 55.5"H x 80"L x 83.4"D Queen: 55.5"H x 64.5"L x 83.4"D