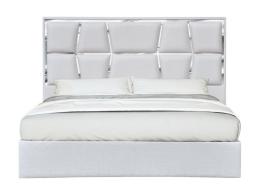

SKU: 1046034

Degas Queen Bed in Silver Grey

Regular Price: \$1,657.50 Special Price: \$908.31

|         | Height | Width | Depth |
|---------|--------|-------|-------|
| Overall | 55.50  | 64.50 | 83.40 |

Degas Bed in Silver Grey J&M Furniture is proud to introduce the newest additions to our Premium Platform Bed lineup. The Da Vinci, Degas, Matisse, and Monet are a family of luxurious and high quality platform beds. These premium Platform Beds featuring a sturdy tight woven canvas fabric with a Mirrored Silver Metallic Trim. Each bed comes in either Charcoal or Silver Grey, making these beds the perfect choice for any bedroom. Some complimenting case goods available to purchase include the Naples, Palermo, Turin, Milan, Verona, and Florence. Dimensions: King: 55.5"H x 80"L x 83.4"D Queen: 55.5"H x 64.5"L x 83.4"D