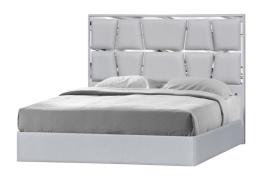

SKU: 1046034

Degas Queen Bed in Silver Grey

Regular Price: \$1,657.50 Special Price: \$908.31

|         | Height | Width | Depth |
|---------|--------|-------|-------|
| Overall | 55.50  | 64.50 | 83.40 |

Degas Bed in Silver Grey J&M Furniture is proud to introduce the newest additions to our Premium Platform Bed lineup. The Da Vinci, Degas, Matisse, and Monet are a family of luxurious and high quality platform beds. These premium Platform Beds featuring a sturdy tight woven canvas fabric with a Mirrored Silver Metallic Trim. Each bed comes in either Charcoal or Silver Grey, making these beds the perfect choice for any bedroom. Some complimenting case goods available to purchase include the Naples, Palermo, Turin, Milan, Verona, and Florence. Dimensions: King: 55.5"H x 80"L x 83.4"D Queen: 55.5"H x 64.5"L x 83.4"D