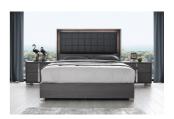

Sleek, modern, trendy, and durable are the traits of Giulia Bedroom collection. This stylishly contemporary collection features sleek design elements like chrome drawer pulls that draw subtle attention. Additionally, Giulia is equipped with a modern LED light glow on the headboard. The collection features three magnetic colors: Gloss White, Gloss Pattern Grey, and Matte Gray Oak. • Modern Platform bed • Bed frame compatible with adjustable mattress base • Soft-track closing mechanism • Frame joints are reinforced with corner braces, and screws for added strength and stability • Built-in LED in headboard • Fully supported slats for mattress • Mattress box not required • Leatherette tufts on headboard • Materials High quality Engineered wood, Chrome • Style: Modern, Contemporary • Brand: JNM Furniture • Chrome accents Queen: 63.4"W x 79.5"D x 53.1"H King: 82.3"W x 79.5"D x 53.1"H Nightstand: 26.8"W x 16.5"D x 21.6"H Dresser: 65.3"D x 18.9"D x 34.2"H Mirror: 39.3"W x 2"D x 41.3"H Chest: 33"W x 18.9"D x 50"H