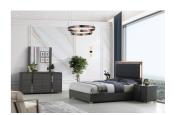

Sleek, modern, trendy, and durable are the traits of Giulia Bedroom collection. This stylishly contemporary collection features sleek design elements like chrome drawer pulls that draw subtle attention. Additionally, Giulia is equipped with a modern LED light glow on the headboard. The collection features three magnetic colors: Gloss White, Gloss Pattern Grey, and Matte Gray Oak. • Modern Platform bed • Bed frame compatible with adjustable mattress base • Soft-track closing mechanism • Frame joints are reinforced with corner braces, and screws for added strength and stability • Built-in LED in headboard • Fully supported slats for mattress • Mattress box not required • Leatherette tufts on headboard • Materials High quality Engineered wood, Chrome • Style: Modern, Contemporary • Brand: JNM Furniture • Chrome accents Queen: 63.4"W x 79.5"D x 53.1"H King: 82.3"W x 79.5"D x 53.1"H Nightstand: 26.8"W x 16.5"D x 21.6"H Dresser: 65.3"D x 18.9"D x 34.2"H Mirror: 39.3"W x 2"D x 41.3"H Chest: 33"W x 18.9"D x 50"H