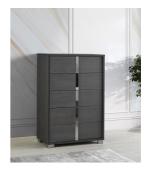

Sleek, modern, trendy, and durable are the traits of Giulia Bedroom collection. This stylishly contemporary collection features sleek design elements like chrome drawer pulls that draw subtle attention. Additionally, Giulia is equipped with a modern LED light glow on the headboard. The collection features three magnetic colors: Gloss White, Gloss Pattern Grey, and Matte Gray Oak. • Modern Platform bed • Bed frame compatible with adjustable mattress base • Soft-track closing mechanism • Frame joints are reinforced with corner braces, and screws for added strength and stability • Built-in LED in headboard • Fully supported slats for mattress • Mattress box not required • Leatherette tufts on headboard • Materials High quality Engineered wood, Chrome • Style: Modern, Contemporary • Brand: JNM Furniture • Chrome accents Queen: 63.4"W x 79.5"D x 53.1"H King: 82.3"W x 79.5"D x 53.1"H Nightstand: 26.8"W x 16.5"D x 21.6"H Dresser: 65.3"D x 18.9"D x 34.2"H Mirror: 39.3"W x 2"D x 41.3"H Chest: 33"W x 18.9"D x 50"H