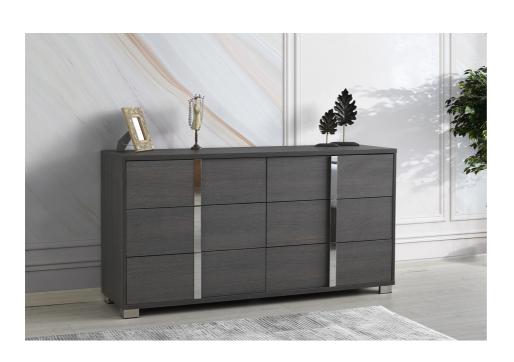

SKU: 1046049 Giulia Dresser in Matte Gray Regular Price: \$1,500.00 Special Price: \$1,020.00

|         | Height | Width | Depth |
|---------|--------|-------|-------|
| Overall | 34.20  | 65.30 | 18.90 |

Sleek, modern, trendy, and durable are the traits of Giulia Bedroom collection. This stylishly contemporary collection features sleek design elements like chrome drawer pulls that draw subtle attention. Additionally, Giulia is equipped with a modern LED light glow on the headboard. The collection features three magnetic colors: Gloss White, Gloss Pattern Grey, and Matte Gray Oak. • Modern Platform bed • Bed frame compatible with adjustable mattress base • Soft-track closing mechanism • Frame joints are reinforced with corner braces, and screws for added strength and stability • Built-in LED in headboard • Fully supported slats for mattress • Mattress box not required • Leatherette tufts on headboard • Materials High quality Engineered wood, Chrome • Style: Modern, Contemporary • Brand: JNM Furniture • Chrome accents Queen: 63.4"W x 79.5"D x 53.1"H King: 82.3"W x 79.5"D x 53.1"H Nightstand: 26.8"W x 16.5"D x 21.6"H Dresser: 65.3"D x 18.9"D x 34.2"H Mirror: 39.3"W x 2"D x 41.3"H Chest: 33"W x 18.9"D x 50"H