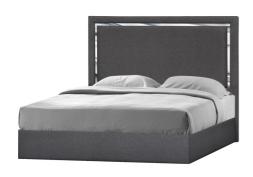

SKU: 1046088

Monet Queen Bed in Charcoal

Regular Price: \$1,592.50 Special Price: \$872.69

|         | Height | Width | Depth |
|---------|--------|-------|-------|
| Overall | 55.50  | 64.50 | 83.40 |

Monet Bed in Charcoal J&M Furniture is proud to introduce the newest additions to our Premium Platform Bed lineup. The Da Vinci, Degas, Matisse, and Monet are a family of luxurious and high quality platform beds. These premium Platform Beds featuring a sturdy tight woven canvas fabric with a Mirrored Silver Metallic Trim. Each bed comes in either Charcoal or Silver Grey, making these beds the perfect choice for any bedroom. Some complimenting case goods available to purchase include the Naples, Palermo, Turin, Milan, Verona, and Florence. Dimensions: King: 55.5"H x 80"L x 83.4"D Queen: 55.5"H x 64.5"L x 83.4"D