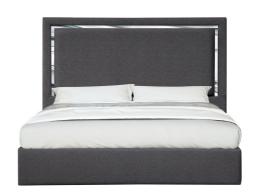

SKU: 1046088

Monet Queen Bed in Charcoal

Regular Price: \$1,592.50 Special Price: \$872.69

|         | Height | Width | Depth |
|---------|--------|-------|-------|
| Overall | 55.50  | 64.50 | 83.40 |

Monet Bed in Charcoal J&M Furniture is proud to introduce the newest additions to our Premium Platform Bed lineup. The Da Vinci, Degas, Matisse, and Monet are a family of luxurious and high quality platform beds. These premium Platform Beds featuring a sturdy tight woven canvas fabric with a Mirrored Silver Metallic Trim. Each bed comes in either Charcoal or Silver Grey, making these beds the perfect choice for any bedroom. Some complimenting case goods available to purchase include the Naples, Palermo, Turin, Milan, Verona, and Florence. Dimensions: King: 55.5"H x 80"L x 83.4"D Queen: 55.5"H x 64.5"L x 83.4"D