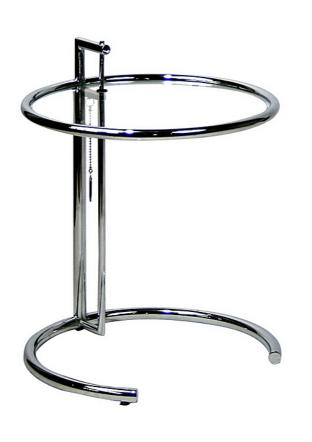

SKU: 905710

Eileen Gray Chrome Stainless Steel End Table

In Silver

Regular Price: \$374.00

Special Price: \$199.00

|         | Height | Width | Depth |
|---------|--------|-------|-------|
| Overall | 37.50  | 20.00 | 20.00 |

Create open energy and flowing space with the Eileen Chrome Stainless Steel End Table. Eileen is an ideal addition for your living room, lounge room, home office, or entryway, and features a sturdy open rim stainless steel silhouette for a timeless, fluid look. Outfitted with a tempered glass top, Eileen is height adjustable at five settings, and seamlessly complements a variety of modern decor styles.