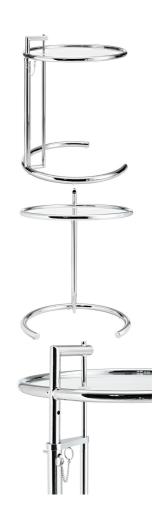

Create open energy and flowing space with the Eileen Chrome Stainless Steel End Table. Eileen is an ideal addition for your living room, lounge room, home office, or entryway, and features a sturdy open rim stainless steel silhouette for a timeless, fluid look. Outfitted with a tempered glass top, Eileen is height adjustable at five settings, and seamlessly complements a variety of modern decor styles.